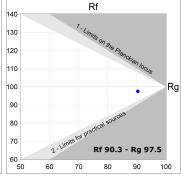

### **TECHNICAL SPECIFICATIONS:**

Light output: 1.293 lm °K: 3000 Plum: 13,7W CRI: 90 Efficacy: 94,3 lm/w 3 MacAdam:

Type: СОВ Power Supply: 220-240V 50/60Hz

LED Lifetime: 50.000 L80 B10 (Ta=25°C) Gear: Electronic