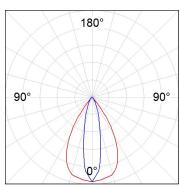

## **PHOTOMETRIC DATA:**

K11RD1543EL930NWW

 $\eta$  = 101%

Imax = 1940 cd/klm

UTE: 1,01A

CIE: 92 99 100 100 101