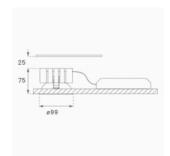

Finish: Matte white RAL 9010

Weight: 517 g

Installation: Recessed

### **TECHNICAL SPECIFICATIONS:**

Light output: 1.293 lm °K: 3000 Plum: 13,7W CRI: 90 Efficacy: 94,3 lm/w 3 MacAdam:

Type: СОВ Power Supply: 220-240V 50/60Hz

LED Lifetime: 50.000 L80 B10 (Ta=25°C) Gear: Electronic