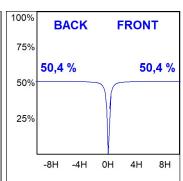

## **PHOTOMETRIC DATA:**

K11RD1543EL930NWW

 $\eta$  = 101%

Imax = 1940 cd/klm

UTE: 1,01A

CIE: 92 99 100 100 101