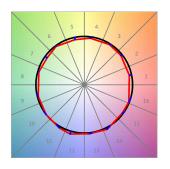

### **TECHNICAL SPECIFICATIONS:**

Light output: 1.293 lm °K: 3000 Plum: 13,7W CRI: 90 Efficacy: 94,3 lm/w 3 MacAdam:

Type: СОВ Power Supply: 220-240V 50/60Hz

LED Lifetime: 50.000 L80 B10 (Ta=25°C) Gear: Electronic

#### Light output tolerance +/- 10%