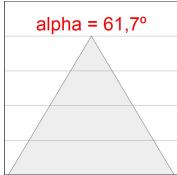

## **PHOTOMETRIC DATA:**

K11RD1543EL930NWW

 $\eta$  = 101%

Imax = 1940 cd/klm

UTE: 1,01A

CIE: 92 99 100 100 101