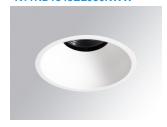

### **KOMBIC 100 DOWNLIGHT**

### K11RD1543EL930NWW

### KOMBIC 100 RD 1500 IP43 9WW ELI. W/W

### Description:

KOMBIC 100 round recessed downlight by LAMP. Reflector made of recycLED polycarbonate R-PC FR WHITE TM non-brominated flame retardant additive. Flammability grade V0 according to UL94. Inner reflector finished in white and frame in white finish. Elliptical optic option is the perfect choice for lighting walkways and longitudinal areas such as counters or areas adjacent to work areas. This product allows for increased spacing between luminaires, reducing the effect of residual light on walls and providing a pleasant atmosphere in the space. Heatsinkmade of die-cast aluminium. COB LED, colour temperature 3000K with CRI90. Luminaire with electronic wiring included. Insulation class II. LED life time: 50000 L80 B10. With IP43 degree of protection. Group 0 photobiological safety.