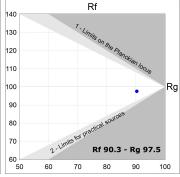

## **PHOTOMETRIC DATA:**

K11RD1543EL930NBB  $\eta$  = 101% lmax = 2063 cd/klmUTE: 1,01A

CIE: 96 100 100 100 101