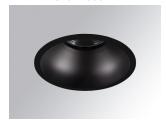

### **KOMBIC 100 DOWNLIGHT**

### K11RD1543EL930NBB

### KOMBIC 100 RD 1500 IP43 9WW ELI. B/B

### Description:

KOMBIC 100 round recessed downlight by LAMP. Reflector made of recycLED polycarbonate R-PC FR WHITE TM non-brominated flame retardant additive. Flammability grade V0 according to UL94. Inner reflector finished in black and frame in black finish. Elliptical optic option is the perfect choice for lighting walkways and longitudinal areas such as counters or areas adjacent to work areas. This product allows for increased spacing between luminaires, reducing the effect of residual light on walls and providing a pleasant atmosphere in the space. Heatsinkmade of die-cast aluminium. COB LED, colour temperature 3000K with CRI90. Luminaire with electronic wiring included. Insulation class II. LED life time: 50000 L80 B10. With IP43 degree of protection. Group 0 photobiological safety.

Finish: Matte black RAL 9011

Weight: 517 g

Installation: Recessed