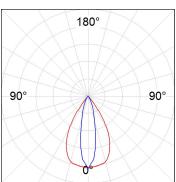

## **PHOTOMETRIC DATA:**

K11RD1543EL930NBB  $\eta$  = 101% lmax = 2063 cd/klmUTE: 1,01A

CIE: 96 100 100 100 101