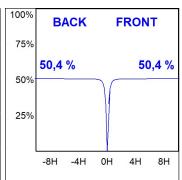

## **PHOTOMETRIC DATA:**

K11RD1543EL930NBB  $\eta$  = 101% lmax = 2063 cd/klmUTE: 1,01A

CIE: 96 100 100 100 101