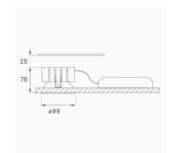

Finish: Matte black RAL 9011

Weight: 517 g

Installation: Recessed

### **TECHNICAL SPECIFICATIONS:**

Light output: 1.213 lm °K: 3000 Plum: 13,7W CRI: 90 Efficacy: 88,6 lm/w 3 MacAdam:

Type: СОВ Power Supply: 220-240V 50/60Hz

LED Lifetime: 50.000 L80 B10 (Ta=25°C) Gear: Electronic