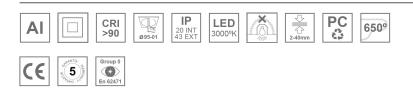

#### **Description:**

KOMBIC 100 round recessed downlight by LAMP. Reflector made of recycLED polycarbonate R-PC FR WHITE TM non-brominated flame retardant additive. Flammability grade V0 according to UL94. Inner reflector finished in white and frame in white finish. Elliptical optic option is the perfect choice for lighting walkways and longitudinal areas such as counters or areas adjacent to work areas. This product allows for increased spacing between luminaires, reducing the effect of residual light on walls and providing a pleasant atmosphere in the space. Heatsinkmade of die-cast aluminium. COB LED, colour temperature 3000K with CRI90. Luminaire with electronic wiring Dali included. Insulation class II. LED life time: 50000 L80 B10. With IP43 degree of protection. Group 0 photobiological safety.

#### **TECHNICAL SPECIFICATIONS:**

| Light output: | 1.293 lm                 | ⁰К:           | 3000             |
|---------------|--------------------------|---------------|------------------|
| Plum:         | 13,7W                    | CRI :         | 90               |
| Efficacy:     | 94,3 lm/w                | MacAdam:      | 3                |
| Туре:         | СОВ                      | Power Supply: | 220-240V 50/60Hz |
| LED Lifetime: | 50.000 L80 B10 (Ta=25°C) | Gear:         | Adjustable DALI  |
| Power:        | 13W                      |               |                  |