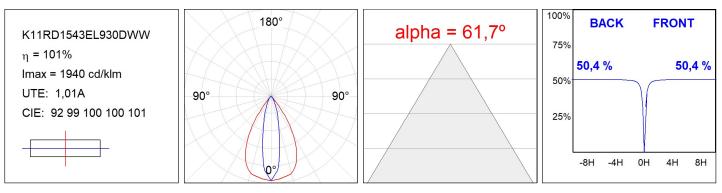

### K11RD1543EL930DWW

#### **TECHNICAL SPECIFICATIONS:**

| Light output: | 1.293 lm                 | ⁰К:           | 3000             |
|---------------|--------------------------|---------------|------------------|
| Plum:         | 13,7W                    | CRI :         | 90               |
| Efficacy:     | 94,3 lm/w                | MacAdam:      | 3                |
| Туре:         | СОВ                      | Power Supply: | 220-240V 50/60Hz |
| LED Lifetime: | 50.000 L80 B10 (Ta=25°C) | Gear:         | Adjustable DALI  |
| Power:        | 13W                      |               |                  |