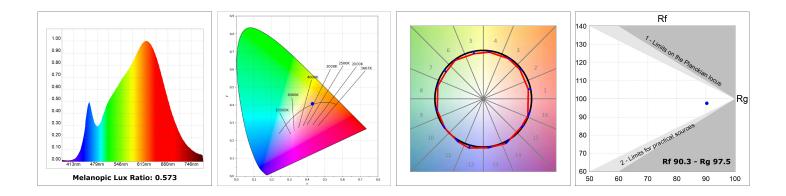

#### **TECHNICAL SPECIFICATIONS:**

| Light output: | 1.293 lm                 | ⁰К:           | 3000             |
|---------------|--------------------------|---------------|------------------|
| Plum:         | 13,7W                    | CRI :         | 90               |
| Efficacy:     | 94,3 lm/w                | MacAdam:      | 3                |
| Туре:         | СОВ                      | Power Supply: | 220-240V 50/60Hz |
| LED Lifetime: | 50.000 L80 B10 (Ta=25°C) | Gear:         | Adjustable DALI  |
| Power:        | 13W                      |               |                  |