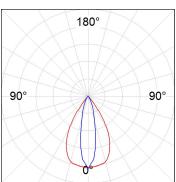

#### **PHOTOMETRIC DATA:**

K11RD1543EL930DBB  $\eta$  = 101% lmax = 2063 cd/klmUTE: 1,01A

CIE: 96 100 100 100 101