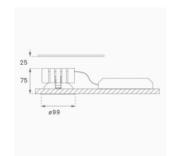

#### Description:

KOMBIC 100 round recessed downlight by LAMP. Reflector made of recycLED polycarbonate R-PC FR WHITE TM non-brominated flame retardant additive. Flammability grade V0 according to UL94. Inner reflector finished in black and frame in black finish. Elliptical optic option is the perfect choice for lighting walkways and longitudinal areas such as counters or areas adjacent to work areas. This product allows for increased spacing between luminaires, reducing the effect of residual light on walls and providing a pleasant atmosphere in the space. Heatsinkmade of die-cast aluminium. COB LED, colour temperature 3000K with CRI90. Luminaire with electronic wiring Dali included. Insulation class II. LED life time: 50000 L80 B10. With IP43 degree of protection. Group 0 photobiological safety.

Finish: Matte black RAL 9011

Weight: 517 g

Installation: Recessed

#### **TECHNICAL SPECIFICATIONS:**

Light output: 1.213 lm °K: 3000 Plum: 13,7W CRI: 90 Efficacy: 88,6 lm/w 3 MacAdam:

Type: СОВ Power Supply: 220-240V 50/60Hz LED Lifetime: 50.000 L80 B10 (Ta=25°C) Gear: Adjustable DALI