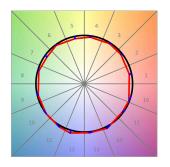

#### **TECHNICAL SPECIFICATIONS:**

Light output: 1.213 lm °K: 3000 Plum: 13,7W CRI: 90 Efficacy: 88,6 lm/w 3 MacAdam:

Type: СОВ Power Supply: 220-240V 50/60Hz LED Lifetime: 50.000 L80 B10 (Ta=25°C) Gear: Adjustable DALI