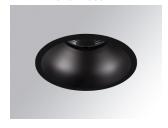

#### **KOMBIC 100 DOWNLIGHT**

#### Description:

KOMBIC 100 round recessed downlight by LAMP. Reflector made of recycLED polycarbonate R-PC FR WHITE TM non-brominated flame retardant additive. Flammability grade V0 according to UL94. Inner reflector finished in black and frame in black finish. Elliptical optic option is the perfect choice for lighting walkways and longitudinal areas such as counters or areas adjacent to work areas. This product allows for increased spacing between luminaires, reducing the effect of residual light on walls and providing a pleasant atmosphere in the space. Heatsinkmade of die-cast aluminium. COB LED, colour temperature 3000K with CRI90. Luminaire with electronic wiring Dali included. Insulation class II. LED life time: 50000 L80 B10. With IP43 degree of protection. Group 0 photobiological safety.

Finish: Matte black RAL 9011

Weight: 517 g

Installation: Recessed