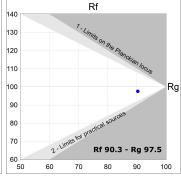

#### **TECHNICAL SPECIFICATIONS:**

Light output: 1.213 lm °K: 3000 Plum: 13,7W CRI: 90 Efficacy: 88,6 lm/w 3 MacAdam:

Type: СОВ Power Supply: 220-240V 50/60Hz LED Lifetime: 50.000 L80 B10 (Ta=25°C) Gear: Adjustable DALI