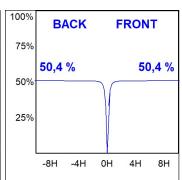

#### **PHOTOMETRIC DATA:**

K11RD1543EL930DBB  $\eta$  = 101% lmax = 2063 cd/klmUTE: 1,01A

CIE: 96 100 100 100 101