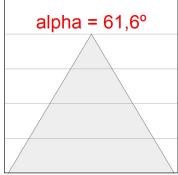

#### **PHOTOMETRIC DATA:**

K11RD1543EL930DBB  $\eta$  = 101% lmax = 2063 cd/klmUTE: 1,01A

CIE: 96 100 100 100 101