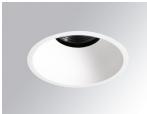

#### **Description:**

KOMBIC 100 round recessed downlight by LAMP. Reflector made of recycLED polycarbonate R-PC FR WHITE TM non-brominated flame retardant additive. Flammability grade V0 according to UL94. Inner reflector finished in white and frame in white finish. Elliptical optic option is the perfect choice for lighting walkways and longitudinal areas such as counters or areas adjacent to work areas. This product allows for increased spacing between luminaires, reducing the effect of residual light on walls and providing a pleasant atmosphere in the space. Heatsinkmade of die-cast aluminium. COB LED, colour temperature 2700K with CRI90. Luminaire with electronic wiring included. Insulation class II. LED life time: 50000 L80 B10. With IP43 degree of protection. Group 0 photobiological safety.

Finish: Matte white RAL 9010

Weight: 517 g

Installation: Recessed