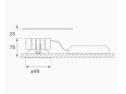

Finish: Matte white RAL 9010

Weight: 517 g

Installation: Recessed

#### **TECHNICAL SPECIFICATIONS:**

| Light output: | 1.239 lm                 | °K :          | 2700             |
|---------------|--------------------------|---------------|------------------|
| Plum:         | 13,7W                    | CRI :         | 90               |
| Efficacy:     | 90,4 lm/w                | MacAdam:      | 3                |
| Туре:         | СОВ                      | Power Supply: | 220-240V 50/60Hz |
| LED Lifetime: | 50.000 L80 B10 (Ta=25°C) | Gear:         | Electronic       |
| Power:        | 13W                      |               |                  |