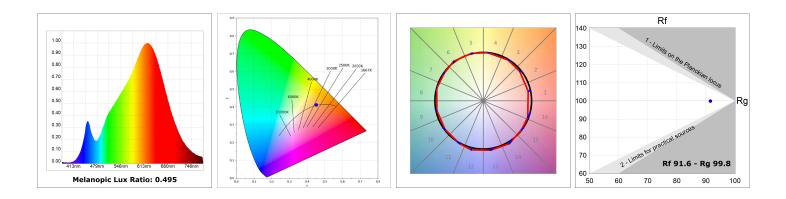

#### **TECHNICAL SPECIFICATIONS:**

| Light output: | 1.239 lm                 | °K :          | 2700             |
|---------------|--------------------------|---------------|------------------|
| Plum:         | 13,7W                    | CRI :         | 90               |
| Efficacy:     | 90,4 lm/w                | MacAdam:      | 3                |
| Туре:         | СОВ                      | Power Supply: | 220-240V 50/60Hz |
| LED Lifetime: | 50.000 L80 B10 (Ta=25°C) | Gear:         | Electronic       |
| Power:        | 13W                      |               |                  |

## **PHOTOMETRIC DATA :**

LAMP reserves the right to change the technical specifications of their products. These changes will allow the continual improvement of the products and will also ensure the conformity to current legal changes. Updated information is always available in our website www.lamp.es