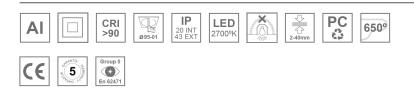

#### **Description:**

KOMBIC 100 round recessed downlight by LAMP. Reflector made of recycLED polycarbonate R-PC FR WHITE TM non-brominated flame retardant additive. Flammability grade V0 according to UL94. Inner reflector finished in white and frame in white finish. Elliptical optic option is the perfect choice for lighting walkways and longitudinal areas such as counters or areas adjacent to work areas. This product allows for increased spacing between luminaires, reducing the effect of residual light on walls and providing a pleasant atmosphere in the space. Heatsinkmade of die-cast aluminium. COB LED, colour temperature 2700K with CRI90. Luminaire with electronic wiring included. Insulation class II. LED life time: 50000 L80 B10. With IP43 degree of protection. Group 0 photobiological safety.

#### **TECHNICAL SPECIFICATIONS:**

| Light output: | 1.239 lm                 | °K :          | 2700             |
|---------------|--------------------------|---------------|------------------|
| Plum:         | 13,7W                    | CRI :         | 90               |
| Efficacy:     | 90,4 lm/w                | MacAdam:      | 3                |
| Туре:         | СОВ                      | Power Supply: | 220-240V 50/60Hz |
| LED Lifetime: | 50.000 L80 B10 (Ta=25°C) | Gear:         | Electronic       |
| Power:        | 13W                      |               |                  |