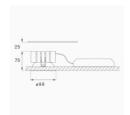

Finish: metalized polycarbonate mate

Weight: 517 g

Installation: Recessed

## **TECHNICAL SPECIFICATIONS:**

Light output: 1.239 lm °K: 2700 Plum: 13,7W CRI: 90 Efficacy: 90,4 lm/w 3 MacAdam:

Type: СОВ Power Supply: 220-240V 50/60Hz

LED Lifetime: 50.000 L80 B10 (Ta=25°C) Gear: Electronic