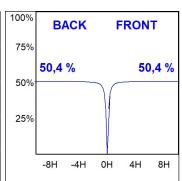

## **PHOTOMETRIC DATA:**

K11RD1543EL927NMW  $\eta$  = 101%

Imax = 1940 cd/klm

UTE: 1,01A

CIE: 92 99 100 100 101