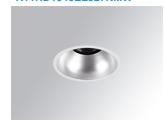

## **KOMBIC 100 DOWNLIGHT**

## K11RD1543EL927NMW

KOMBIC 100 RD 1500 IP43 9VWW ELI. MA/W

# Description:

KOMBIC 100 round recessed downlight by LAMP. Reflector made of recycLED polycarbonate R-PC FR WHITE TM non-brominated flame retardant additive. Flammability grade V0 according to UL94. Inner reflector finished in white and frame in white finish. Elliptical optic option is the perfect choice for lighting walkways and longitudinal areas such as counters or areas adjacent to work areas. This product allows for increased spacing between luminaires, reducing the effect of residual light on walls and providing a pleasant atmosphere in the space. Heatsinkmade of die-cast aluminium. COB LED, colour temperature 2700K with CRI90. Luminaire with electronic wiring Dali included. Insulation class II. LED life time: 50000 L80 B10. With IP43 degree of protection. Group 0 photobiological safety.

Finish: metalized polycarbonate mate

Weight: 517 g

Installation: Recessed