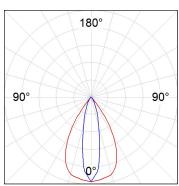

## **PHOTOMETRIC DATA:**

K11RD1543EL927NMW  $\eta$  = 101%

Imax = 1940 cd/klm

UTE: 1,01A

CIE: 92 99 100 100 101