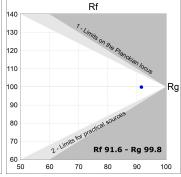

# **PHOTOMETRIC DATA:**

K11RD1543EL927DMW  $\eta$  = 101%

Imax = 1940 cd/klm

UTE: 1,01A

CIE: 92 99 100 100 101