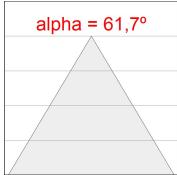

# **PHOTOMETRIC DATA:**

K11RD1543EL927DMW  $\eta$  = 101%

Imax = 1940 cd/klm

UTE: 1,01A

CIE: 92 99 100 100 101