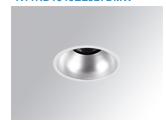

# **KOMBIC 100 DOWNLIGHT**

# K11RD1543EL927DMW

# KOMBIC 100 RD 1500 IP43 9VWW ELI. D MA/W

# Description:

KOMBIC 100 round recessed downlight by LAMP. Reflector made of recycLED polycarbonate R-PC FR WHITE TM non-brominated flame retardant additive. Flammability grade V0 according to UL94. Inner reflector finished in matt metallic and frame in white finish. Elliptical optic option is the perfect choice for lighting walkways and longitudinal areas such as counters or areas adjacent to work areas. This product allows for increased spacing between luminaires, reducing the effect of residual light on walls and providing a pleasant atmosphere in the space. Heatsinkmade of die-cast aluminium. COB LED, colour temperature 2700K with CRI90. Luminaire with electronic wiring Dali included. Insulation class II. LED life time: 50000 L80 B10. With IP43 degree of protection. Group 0 photobiological safety.