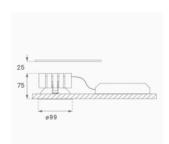

Finish: metalized polycarbonate mate

Weight: 517 g

Installation: Recessed

# **TECHNICAL SPECIFICATIONS:**

Light output: 1.239 lm °K: 2700 Plum: 13,7W CRI: 90 Efficacy: 90,4 lm/w 3 MacAdam:

Type: СОВ Power Supply: 220-240V 50/60Hz LED Lifetime: 50.000 L80 B10 (Ta=25°C) Gear: Adjustable DALI