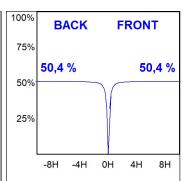

# **PHOTOMETRIC DATA:**

K11RD1543EL927DMW  $\eta$  = 101%

Imax = 1940 cd/klm

UTE: 1,01A

CIE: 92 99 100 100 101