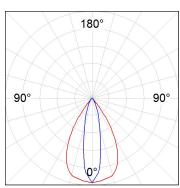

# **PHOTOMETRIC DATA:**

K11RD1543EL927DMW  $\eta$  = 101%

Imax = 1940 cd/klm

UTE: 1,01A

CIE: 92 99 100 100 101