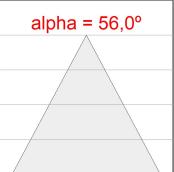

#### **PHOTOMETRIC DATA:**

K11RD1540WFWB4DBB  $\eta$  = 100% Imax = 1323 cd/klm UTE:

CIE: 98 100 100 100 100