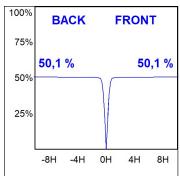

#### **PHOTOMETRIC DATA:**

K11RD1540WFWB4DBB  $\eta$  = 100% Imax = 1323 cd/klm UTE:

CIE: 98 100 100 100 100