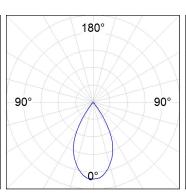

#### **PHOTOMETRIC DATA:**

K11RD1540WFWB4DBB  $\eta$  = 100% Imax = 1323 cd/klm UTE:

CIE: 98 100 100 100 100