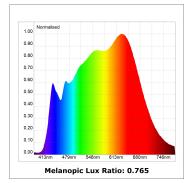

### **TECHNICAL SPECIFICATIONS:**

 Light output:
 1.249 lm
 % :
 4000

 Plum:
 13,5W
 CRI :
 95

 Efficacy:
 92,5 lm/w
 R9 :
 91

**UGR:** <19

**LED Lifetime:** >100.000h L90 B10 (Ta=25°C)

Power: 11,8W

Light output tolerance +/- 10%