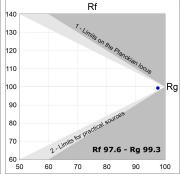

### **TECHNICAL SPECIFICATIONS:**

 Light output:
 1.249 lm
 % :
 4000

 Plum:
 13,5W
 CRI :
 95

 Efficacy:
 92,5 lm/w
 R9 :
 91

**UGR:** <19

**LED Lifetime:** >100.000h L90 B10 (Ta=25°C)

Power: 11,8W

Light output tolerance +/- 10%