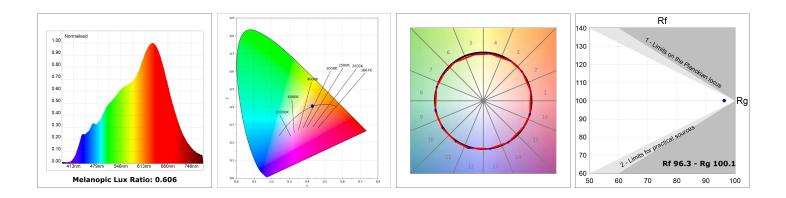

### **TECHNICAL SPECIFICATIONS:**

| Light output: | 1.180 lm                    | ⁰K :  | 3000 |
|---------------|-----------------------------|-------|------|
| Plum:         | 13,5W                       | CRI : | 95   |
| Efficacy:     | 87,4 lm/w                   | R9 :  | 99   |
| UGR:          | <19                         |       |      |
| LED Lifetime: | >100.000h L90 B10 (Ta=25°C) |       |      |
| Power:        | 11,8W                       |       |      |