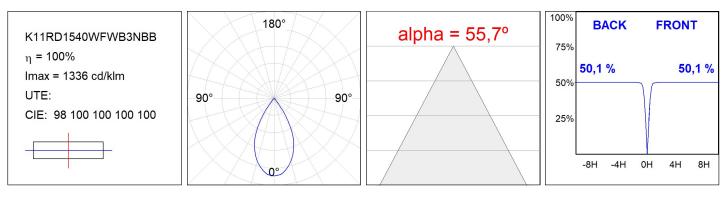

### PHOTOMETRIC DATA :

### **TECHNICAL SPECIFICATIONS:**

| Light output: | 1.180 lm                    | ⁰K :  | 3000 |
|---------------|-----------------------------|-------|------|
| Plum:         | 13,5W                       | CRI : | 95   |
| Efficacy:     | 87,4 lm/w                   | R9 :  | 99   |
| UGR:          | <19                         |       |      |
| LED Lifetime: | >100.000h L90 B10 (Ta=25°C) |       |      |
| Power:        | 11,8W                       |       |      |