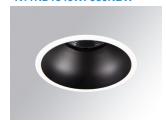

# **KOMBIC 100 DOWNLIGHT**

# K11RD1540WF930NBW

# **KOMBIC 100 RD 1500 IP43 9WW WFL BK/WH**

# Description:

Round recessed downlight model KOMBIC 100 RD by Lamp brand. Reflector made of recycled polycarbonate R-PC FR WHITE TM non-brominated flame retardant additive. Flammability grade V0 according to UL94. Black interior reflector and frame in white finish. Heatsink made of die-cast aluminium. COB LED, colour temperature 3000K with CRI90. Luminaire with electronic wiring included. Insolation Class II. Lifetime: 50.000 L80 B10. With IP43 degree of protection. Group 0 photobiological safety. With Wide Flood optics to achieve a controlled light distribution and low glare level, less than UGR 17. Environmental Product Declaration - EPD®available, according to UNE-EN ISO 9001:2015 and UNE-EN ISO 14001:2015.

Finish: Matte black RAL 9011

Weight: 382 g

Installation: Recessed