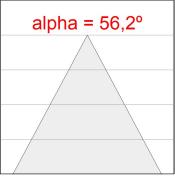

# **TECHNICAL SPECIFICATIONS:**

Light output: 1.015 lm °K: 3000 Plum: 13,4W CRI: 90 Efficacy: 75,7 lm/w R9: 62 UGR: <19 MacAdam: 3

Type: СОВ Power Supply: 220-240V 50/60Hz

LED Lifetime: 50.000 L80 B10 (Ta=25°C) Gear: Electronic