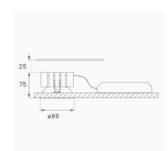

Finish: Matte black RAL 9011

Weight: 382 g

Installation: Recessed

# **TECHNICAL SPECIFICATIONS:**

Light output: 1.015 lm °K: 3000 Plum: 13,4W CRI: 90 Efficacy: 75,7 lm/w R9: 62 UGR: <19 MacAdam: 3

Type: СОВ Power Supply: 220-240V 50/60Hz

LED Lifetime: 50.000 L80 B10 (Ta=25°C) Gear: Electronic