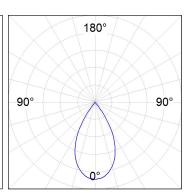

# **PHOTOMETRIC DATA:**

K11RD1540WF930NBW  $\eta$  = 100% Imax = 1327 cd/klm UTE:

CIE: 99 100 100 100 100