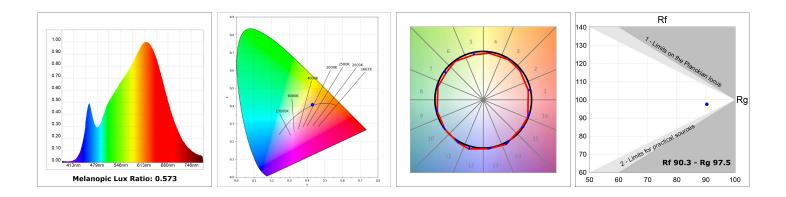

#### **TECHNICAL SPECIFICATIONS:**

| Light output: | 1.015 lm                 | ⁰K :          | 3000             |
|---------------|--------------------------|---------------|------------------|
| Plum:         | 13,4W                    | CRI :         | 90               |
| Efficacy:     | 75,7 lm/w                | R9 :          | 62               |
| UGR:          | <19                      | MacAdam:      | 3                |
| Туре:         | СОВ                      | Power Supply: | 220-240V 50/60Hz |
| LED Lifetime: | 50.000 L80 B10 (Ta=25⁰C) | Gear:         | Electronic       |
| Power:        | 12W                      |               |                  |

### **PHOTOMETRIC DATA :**