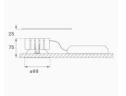

Finish: Matte black RAL 9011

Weight: 382 g

Installation: Recessed

#### **TECHNICAL SPECIFICATIONS:**

| Light output: | 1.015 lm                 | ⁰K :          | 3000             |
|---------------|--------------------------|---------------|------------------|
| Plum:         | 13,4W                    | CRI :         | 90               |
| Efficacy:     | 75,7 lm/w                | R9 :          | 62               |
| UGR:          | <19                      | MacAdam:      | 3                |
| Туре:         | СОВ                      | Power Supply: | 220-240V 50/60Hz |
| LED Lifetime: | 50.000 L80 B10 (Ta=25⁰C) | Gear:         | Electronic       |
| Power:        | 12W                      |               |                  |