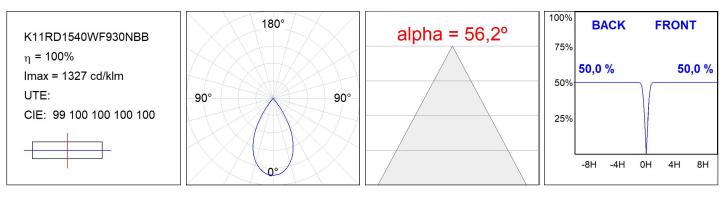

| <19                      | MacAdam:      | 3                |
| Туре:         | СОВ                      | Power Supply: | 220-240V 50/60Hz |
| LED Lifetime: | 50.000 L80 B10 (Ta=25⁰C) | Gear:         | Electronic       |
| Power:        | 12W                      |               |                  |

### Light output tolerance +/- 10%



# **CUSTOM MADE OPTIONS:**



LAMP reserves the right to change the technical specifications of their products. These changes will allow the continual improvement of the products and will also ensure the conformity to current legal changes. Updated information is always available in our website www.lamp.es Worktitude for light

# **KOMBIC 100 DOWNLIGHT**

## K11RD1540WF930NBB

KOMBIC 100 RD 1500 IP43 9WW WFL BK/BK



### **PHOTOMETRIC DATA :**