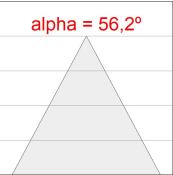

#### **TECHNICAL SPECIFICATIONS:**

Light output: 1.015 lm °K: 3000 Plum: 13,4W CRI: 90 Efficacy: 75,7 lm/w R9: 62 UGR: <19 MacAdam: 3

Type: СОВ Power Supply: 220-240V 50/60Hz LED Lifetime: 50.000 L80 B10 (Ta=25°C) Gear: Adjustable DALI