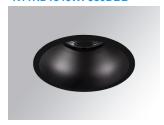

#### **KOMBIC 100 DOWNLIGHT**

#### K11RD1540WF930DBB

#### KOMBIC 100 RD 1500 IP43 9WW WFL DA BK/BK

#### Description:

Round recessed downlight model KOMBIC 100 RD by Lamp brand. Reflector made of recycled polycarbonate R-PC FR WHITE TM non-brominated flame retardant additive. Flammability grade V0 according to UL94. Interior reflector and frame in black finish. Heatsink made of die-cast aluminium. COB LED, colour temperature 3000K with CRI90. Luminaire with electronic wiring Dali included. Insolation Class II. Lifetime: 50.000 L80 B10. With IP43 degree of protection. Group 0 photobiological safety. With Wide Flood optics to achieve a controlled light distribution and low glare level, less than UGR 17. Environmental Product Declaration - EPD®available, according to UNE-EN ISO 9001:2015 and UNE-EN ISO 14001:2015.

Finish: Matte black RAL 9011

Weight: 442 g

Installation: Recessed