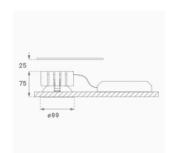

Finish: Matte black RAL 9011

Weight: 442 g

Installation: Recessed

#### **TECHNICAL SPECIFICATIONS:**

Light output: 1.015 lm °K: 3000 Plum: 13,4W CRI: 90 Efficacy: 75,7 lm/w R9: 62 UGR: <19 MacAdam: 3

Type: СОВ Power Supply: 220-240V 50/60Hz LED Lifetime: 50.000 L80 B10 (Ta=25°C) Gear: Adjustable DALI