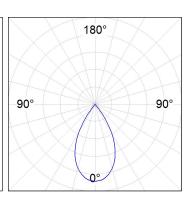

## **PHOTOMETRIC DATA:**

K11RD1540WF930DBB  $\eta$  = 100% Imax = 1327 cd/klm UTE:

CIE: 99 100 100 100 100