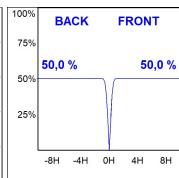

# **PHOTOMETRIC DATA:**

K11RD1540WF927NBB  $\eta$  = 100% Imax = 1327 cd/klm UTE:

CIE: 99 100 100 100 100