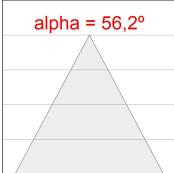

# **PHOTOMETRIC DATA:**

K11RD1540WF927NBB  $\eta$  = 100% Imax = 1327 cd/klm UTE:

CIE: 99 100 100 100 100