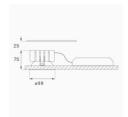

Finish: Matte black RAL 9011

Weight: 382 g

Installation: Recessed

## **TECHNICAL SPECIFICATIONS:**

Light output: 983 lm °K: 2700 Plum: 13,4W CRI: 90 Efficacy: 73,4 lm/w 60 R9: UGR: <19 MacAdam: 3

Type: СОВ Power Supply: 220-240V 50/60Hz

LED Lifetime: 50.000 L80 B10 (Ta=25°C) Gear: Electronic

17W Power: