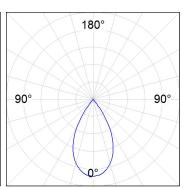

# **PHOTOMETRIC DATA:**

K11RD1540WF927NBB  $\eta$  = 100% Imax = 1327 cd/klm UTE:

CIE: 99 100 100 100 100