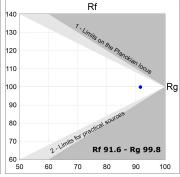

## **TECHNICAL SPECIFICATIONS:**

Light output: 983 lm °K: 2700 Plum: 13,4W CRI: 90 Efficacy: 73,4 lm/w 60 R9: UGR: <19 MacAdam: 3

Type: СОВ Power Supply: 220-240V 50/60Hz

LED Lifetime: 50.000 L80 B10 (Ta=25°C) Gear: Electronic