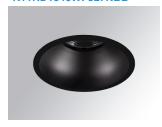

## **KOMBIC 100 DOWNLIGHT**

## K11RD1540WF927NBB

## KOMBIC 100 RD 1500 IP43 9VWW WFL BK/BK

## Description:

Round recessed downlight model KOMBIC 100 RD by Lamp brand. Reflector made of recycled polycarbonate R-PC FR WHITE TM non-brominated flame retardant additive. Flammability grade V0 according to UL94. Interior reflector and frame in black finish. Heatsink made of die-cast aluminium. COB LED, colour temperature 2700K with CRI90. Luminaire with electronic wiring included. Insolation Class II. Lifetime: 50.000 L80 B10. With IP43 degree of protection. Group 0 photobiological safety. With Wide Flood optics to achieve a controlled light distribution and low glare level, less than UGR 17. Environmental Product Declaration - EPD®available, according to UNE-EN ISO 9001:2015 and UNE-EN ISO 14001:2015.

Finish: Matte black RAL 9011

Weight: 382 g

Installation: Recessed