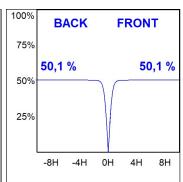

## **PHOTOMETRIC DATA:**

K11RD1540OPWB4NRW  $\eta$  = 100%

lmax = 1070 cd/klm

UTE: 1,00A

CIE: 88 100 100 100 100