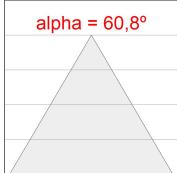

## **PHOTOMETRIC DATA:**

K11RD1540OPWB4NRW  $\eta$  = 100%

lmax = 1070 cd/klm

UTE: 1,00A

CIE: 88 100 100 100 100