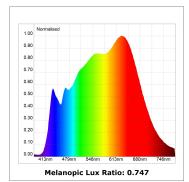

## **PHOTOMETRIC DATA:**

K11RD1540OPWB4NRW  $\eta$  = 100%

lmax = 1070 cd/klm

UTE: 1,00A

CIE: 88 100 100 100 100