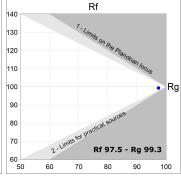

## **PHOTOMETRIC DATA:**

K11RD1540OPWB4NRW  $\eta$  = 100%

lmax = 1070 cd/klm

UTE: 1,00A

CIE: 88 100 100 100 100