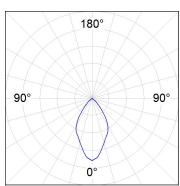

## **PHOTOMETRIC DATA:**

K11RD1540OPWB4NRW  $\eta$  = 100%

lmax = 1070 cd/klm

UTE: 1,00A

CIE: 88 100 100 100 100