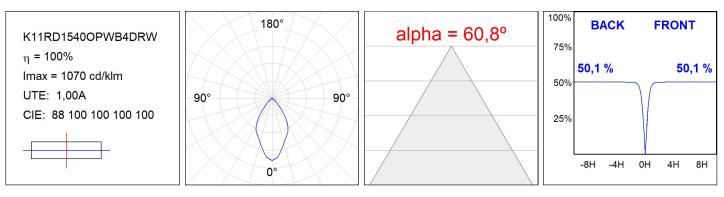

|                                           |      |    |                      |
|                | 1P<br>20 INT<br>43 EXT                    |      |    |                      |
|                |                                           |      |    |                      |
|                | EPD                                       |      |    |                      |
|                |                                           |      |    |                      |
|                |                                           |      |    |                      |
|                | CUSTOM MADE OPTIONS:                      |      |    |                      |



## **KOMBIC 100 DOWNLIGHT**

K11RD1540OPWB4DRW

KOMBIC 100 RD 1200 IP43 WBN OP DA BR/WH



## **PHOTOMETRIC DATA :**