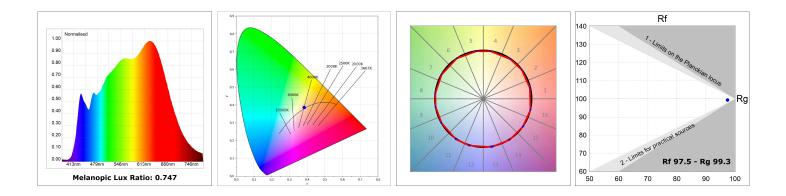

|                                           |      |    |                      |
|                | 1P<br>20 INT<br>43 EXT                    |      |    |                      |
|                |                                           |      |    |                      |
|                | EPD                                       |      |    |                      |
|                |                                           |      |    |                      |
|                |                                           |      |    |                      |
|                | CUSTOM MADE OPTIONS:                      |      |    |                      |



## **KOMBIC 100 DOWNLIGHT**

K11RD1540OPWB4DRW

KOMBIC 100 RD 1200 IP43 WBN OP DA BR/WH



## **PHOTOMETRIC DATA :**