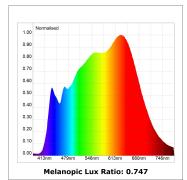

## **KOMBIC 100 DOWNLIGHT**

| K11RD | 1540OPV | VB4DMW |
|-------|---------|--------|
|-------|---------|--------|

| 01540OPWB4DMW | KOMBIC 100 RD 1200 IP43 WBN OP DA MA/WH |  |  |
|---------------|-----------------------------------------|--|--|
|               | Description:                            |  |  |
|               |                                         |  |  |
|               |                                         |  |  |
|               |                                         |  |  |
|               |                                         |  |  |
|               |                                         |  |  |
|               | Finish: metalized polycarbonate mate    |  |  |
|               |                                         |  |  |
|               |                                         |  |  |
|               |                                         |  |  |
|               |                                         |  |  |
|               | TECHNICAL SPECIFICATIONS:               |  |  |
|               |                                         |  |  |
|               | <b>R9</b> : 88                          |  |  |
|               |                                         |  |  |
|               |                                         |  |  |
|               |                                         |  |  |
|               |                                         |  |  |
|               |                                         |  |  |
|               |                                         |  |  |
|               | 1P 20 INT 43 EXT                        |  |  |
|               | EPD                                     |  |  |
|               | EPD                                     |  |  |
|               |                                         |  |  |
|               |                                         |  |  |
|               | CUSTOM MADE OPTIONS:                    |  |  |
|               | 1-10V PUSH TRIAC                        |  |  |