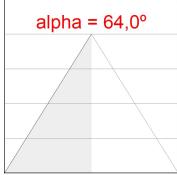

## **PHOTOMETRIC DATA:**

K11RD1540OPWB4DMW  $\eta$  = 100% Imax = 926 cd/klm UTE: 1,00A

CIE: 85 99 100 100 100