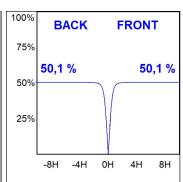

## **PHOTOMETRIC DATA:**

K11RD1540OPWB4DMW  $\eta$  = 100% Imax = 926 cd/klm UTE: 1,00A

CIE: 85 99 100 100 100