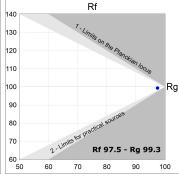

## **KOMBIC 100 DOWNLIGHT**

| K11RD | 1540OPV | VB4DMW |
|-------|---------|--------|
|-------|---------|--------|

| 01540OPWB4DMW | KOMBIC 100 RD 1200 IP43 WBN OP DA MA/WH |  |  |
|---------------|-----------------------------------------|--|--|
|               | Description:                            |  |  |
|               |                                         |  |  |
|               |                                         |  |  |
|               |                                         |  |  |
|               |                                         |  |  |
|               |                                         |  |  |
|               | Finish: metalized polycarbonate mate    |  |  |
|               |                                         |  |  |
|               |                                         |  |  |
|               |                                         |  |  |
|               |                                         |  |  |
|               | TECHNICAL SPECIFICATIONS:               |  |  |
|               |                                         |  |  |
|               | <b>R9</b> : 88                          |  |  |
|               |                                         |  |  |
|               |                                         |  |  |
|               |                                         |  |  |
|               |                                         |  |  |
|               |                                         |  |  |
|               |                                         |  |  |
|               | 1P 20 INT 43 EXT                        |  |  |
|               | EPD                                     |  |  |
|               | EPD                                     |  |  |
|               |                                         |  |  |
|               |                                         |  |  |
|               | CUSTOM MADE OPTIONS:                    |  |  |
|               | 1-10V PUSH TRIAC                        |  |  |