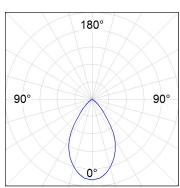

## **PHOTOMETRIC DATA:**

K11RD1540OPWB4DMW  $\eta$  = 100% Imax = 926 cd/klm UTE: 1,00A

CIE: 85 99 100 100 100