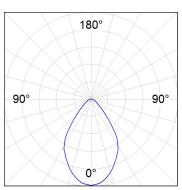

## **PHOTOMETRIC DATA:**

K11RD1540OPWB3NWW  $\eta$  = 100% lmax = 741 cd/klmUTE: 1,00B

CIE: 74 92 99 100 100