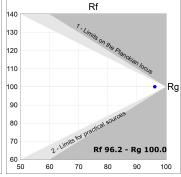

| KOMBIC 100 RD 1200 IP43 WBW OP WH/WH |     |    |  |
|--------------------------------------|-----|----|--|
| Description:                         |     |    |  |
|                                      |     |    |  |
|                                      |     |    |  |
|                                      |     |    |  |
|                                      |     |    |  |
| Finish: Matte white RAL 9010         |     |    |  |
|                                      |     |    |  |
|                                      |     |    |  |
|                                      |     |    |  |
|                                      |     |    |  |
| TECHNICAL SPECIFICATIONS:            |     |    |  |
|                                      |     |    |  |
|                                      | R9: | 83 |  |
|                                      |     |    |  |
|                                      |     |    |  |
|                                      |     |    |  |
|                                      |     |    |  |
|                                      |     |    |  |
|                                      |     |    |  |
| <b>IP</b>   20 INT   43 EXT          |     |    |  |
| 20 INT<br>43 EXT                     |     |    |  |
| IP                                   |     |    |  |
| 20 INT<br>43 EXT                     |     |    |  |
| 20 INT<br>43 EXT                     |     |    |  |