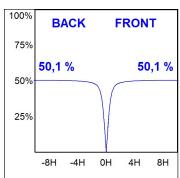

## **PHOTOMETRIC DATA:**

K11RD1540OPWB3NWW  $\eta$  = 100% lmax = 741 cd/klmUTE: 1,00B

CIE: 74 92 99 100 100