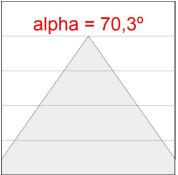

## **PHOTOMETRIC DATA:**

K11RD1540OPWB3NWW  $\eta$  = 100% lmax = 741 cd/klmUTE: 1,00B

CIE: 74 92 99 100 100