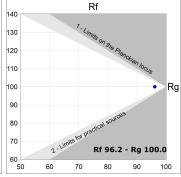

## **KOMBIC 100 DOWNLIGHT**

| VAAD | DAEA | CODY | A/DOA       | IDM  |
|------|------|------|-------------|------|
| NTIK | U154 | OOPV | <b>VB3N</b> | IK V |

| RD1540OPWB3NRW _ | KOMBIC 100 RD 1200 IP43 WBW OP BR/WH     |
|------------------|------------------------------------------|
|                  | Description:                             |
|                  |                                          |
|                  |                                          |
|                  |                                          |
|                  |                                          |
|                  | Finish: BRILLIANT METALLIC POLYCARBONATE |
|                  |                                          |
|                  |                                          |
|                  |                                          |
|                  |                                          |
|                  | TECHNICAL SPECIFICATIONS:                |
|                  |                                          |
|                  | <b>R9</b> : 84                           |
|                  |                                          |
|                  |                                          |
|                  |                                          |
|                  |                                          |
|                  | IP                                       |
|                  | 20 INT<br>43 EXT                         |
|                  | EPD                                      |
|                  |                                          |
|                  |                                          |
|                  | CUSTOM MADE OPTIONS:                     |
|                  |                                          |