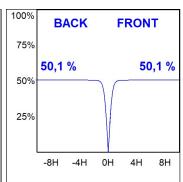

## **PHOTOMETRIC DATA:**

K11RD1540OPWB3NRW  $\eta$  = 100%

lmax = 1070 cd/klm

UTE: 1,00A

CIE: 88 100 100 100 100