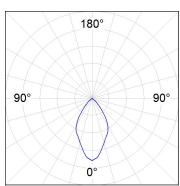

## **PHOTOMETRIC DATA:**

K11RD1540OPWB3NRW  $\eta$  = 100%

lmax = 1070 cd/klm

UTE: 1,00A

CIE: 88 100 100 100 100