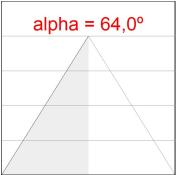

# **PHOTOMETRIC DATA:**

K11RD1540OPWB3NMW  $\eta$  = 100% Imax = 926 cd/klm UTE: 1,00A

CIE: 85 99 100 100 100