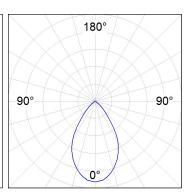

# **PHOTOMETRIC DATA:**

K11RD1540OPWB3NMW  $\eta$  = 100% Imax = 926 cd/klm UTE: 1,00A

CIE: 85 99 100 100 100