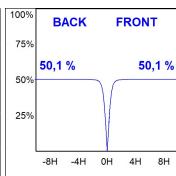

# **PHOTOMETRIC DATA:**

K11RD1540OPWB3NMW  $\eta$  = 100% Imax = 926 cd/klm UTE: 1,00A

CIE: 85 99 100 100 100