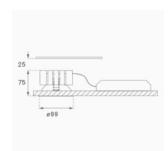

Finish: metalized polycarbonate mate

Weight: 392 g

Installation: Recessed

# **TECHNICAL SPECIFICATIONS:**

Light output: 929 lm °K: 3000 Plum: 13,9W CRI: 95 Efficacy: 66,8 lm/w R9: 99 Type: СОВ MacAdam: 3

LED Lifetime: 60.000 L80 B10 (Ta=25°C) Power Supply: 220-240V 50/60Hz

Gear: Power: 11,8W Electronic