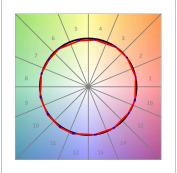

## **PHOTOMETRIC DATA:**

K11RD1540OPWB3DRW  $\eta$  = 100%

lmax = 1070 cd/klmUTE: 1,00A

CIE: 88 100 100 100 100