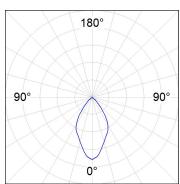

## **PHOTOMETRIC DATA:**

K11RD1540OPWB3DRW  $\eta$  = 100%

lmax = 1070 cd/klmUTE: 1,00A

CIE: 88 100 100 100 100