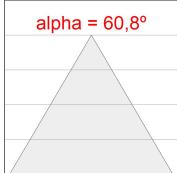

## **PHOTOMETRIC DATA:**

K11RD1540OPWB3DRW  $\eta$  = 100%

lmax = 1070 cd/klmUTE: 1,00A

CIE: 88 100 100 100 100