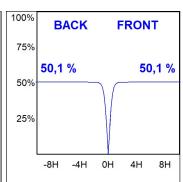

## **PHOTOMETRIC DATA:**

K11RD1540OPWB3DRW  $\eta$  = 100%

lmax = 1070 cd/klmUTE: 1,00A

CIE: 88 100 100 100 100