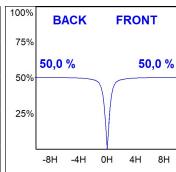

### **PHOTOMETRIC DATA:**

K11RD1540OP935NMW  $\eta$  = 100% lmax = 787 cd/klmUTE: 1,00B

CIE: 76 93 99 100 100