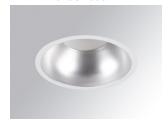

#### **KOMBIC 100 DOWNLIGHT**

#### K11RD1540OP935NMW

#### KOMBIC 100 RD 1500 IP43 935 OP MA/WH

#### Description:

Round recessed downlight model KOMBIC 100 RD by Lamp brand. Reflector made of recycled polycarbonate R-PC FR WHITE TM non-brominated flame retardant additive. Flammability grade V0 according to UL94. Matte metallic interior reflector and frame in white finish and optical film. Heatsink made of die-cast aluminium. COB LED, colour temperature 3500K with CRI90. Luminaire with electronic wiring included. Insolation Class II. Lifetime: >100.000 L90 B10. With IP43 degree of protection. Group 0 photobiological safety. Environmental Product Declaration - EPD®available, according to UNE-EN ISO 9001:2015 and UNE-EN ISO 14001:2015.