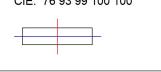

### **PHOTOMETRIC DATA:**

K11RD1540OP935NMW  $\eta$  = 100% lmax = 787 cd/klmUTE: 1,00B

CIE: 76 93 99 100 100