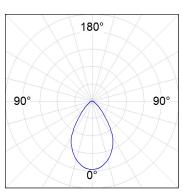

### **PHOTOMETRIC DATA:**

K11RD1540OP935NMW  $\eta$  = 100% lmax = 787 cd/klmUTE: 1,00B

CIE: 76 93 99 100 100