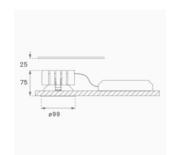

Finish: metalized polycarbonate mate

Weight: 392 g

Installation: Recessed

#### **TECHNICAL SPECIFICATIONS:**

Light output: 1.197 lm °K: 3500 Plum: 13,4W CRI: 90 Efficacy: 89,3 lm/w R9: 58 Type: СОВ MacAdam: 3

LED Lifetime: >100.000 L90 B10 (Ta=25°C) Power Supply: 220-240V 50/60Hz

Gear: Power: 12W Electronic