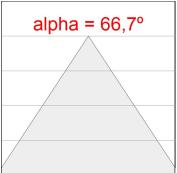

### **PHOTOMETRIC DATA:**

K11RD1540OP935NMW  $\eta$  = 100% lmax = 787 cd/klmUTE: 1,00B

CIE: 76 93 99 100 100