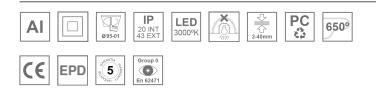

#### **Description:**

Round recessed downlight model KOMBIC 100 RD by Lamp brand. Reflector made of recycled polycarbonate R-PC FR WHITE TM non-brominated flame retardant additive. Flammability grade V0 according to UL94. Matte metallic interior reflector and frame in white finish and optical film. Heatsink made of die-cast aluminium. COB LED, colour temperature 3000K with CRI90. Luminaire with electronic wiring included. Insolation Class II. Lifetime: 50.000 L80 B10. With IP43 degree of protection. Group 0 photobiological safety. Environmental Product Declaration - EPD®available, according to UNE-EN ISO 9001:2015 and UNE-EN ISO 14001:2015.

#### **TECHNICAL SPECIFICATIONS:**

| Light output: | 1.172 lm                 | ⁰К:           | 3000             |
|---------------|--------------------------|---------------|------------------|
| Plum:         | 13,4W                    | CRI :         | 90               |
| Efficacy:     | 87,5 lm/w                | R9 :          | 68               |
| Туре:         | СОВ                      | MacAdam:      | 3                |
| LED Lifetime: | 50.000 L80 B10 (Ta=25°C) | Power Supply: | 220-240V 50/60Hz |
| Power:        | 12W                      | Gear:         | Electronic       |