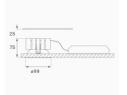

Finish: metalized polycarbonate mate

Weight: 392 g

Installation: Recessed

#### **TECHNICAL SPECIFICATIONS:**

| Light output: | 1.172 lm                 | ⁰К:           | 3000             |
|---------------|--------------------------|---------------|------------------|
| Plum:         | 13,4W                    | CRI :         | 90               |
| Efficacy:     | 87,5 lm/w                | R9 :          | 68               |
| Туре:         | СОВ                      | MacAdam:      | 3                |
| LED Lifetime: | 50.000 L80 B10 (Ta=25°C) | Power Supply: | 220-240V 50/60Hz |
| Power:        | 12W                      | Gear:         | Electronic       |