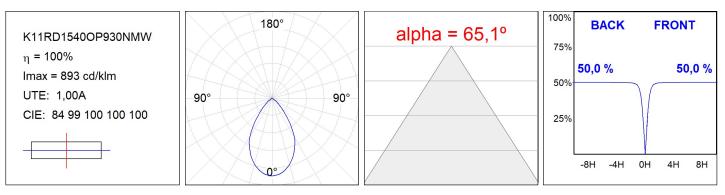

#### K11RD1540OP930NMW

#### **TECHNICAL SPECIFICATIONS:**

| Light output: | 1.172 lm                 | ⁰К:           | 3000             |
|---------------|--------------------------|---------------|------------------|
| Plum:         | 13,4W                    | CRI :         | 90               |
| Efficacy:     | 87,5 lm/w                | R9 :          | 68               |
| Туре:         | СОВ                      | MacAdam:      | 3                |
| LED Lifetime: | 50.000 L80 B10 (Ta=25°C) | Power Supply: | 220-240V 50/60Hz |
| Power:        | 12W                      | Gear:         | Electronic       |