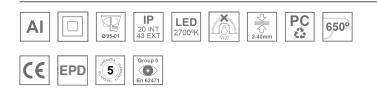

#### **Description:**

Round recessed downlight model KOMBIC 100 RD by Lamp brand. Reflector made of recycled polycarbonate R-PC FR WHITE TM non-brominated flame retardant additive. Flammability grade V0 according to UL94. Interior reflector and frame in white finish and optical film. Heatsink made of die-cast aluminium. COB LED, colour temperature 2700K with CRI90. Luminaire with electronic wiring Dali included. Insolation Class II. Lifetime: 50.000 L80 B10. With IP43 degree of protection. Group 0 photobiological safety. Environmental Product Declaration -EPD®available, according to UNE-EN ISO 9001:2015 and UNE-EN ISO 14001:2015.

### **TECHNICAL SPECIFICATIONS:**

| Light output: | 1.186 lm                 | ⁰К:           | 2700             |
|---------------|--------------------------|---------------|------------------|
| Plum:         | 13,4W                    | CRI :         | 90               |
| Efficacy:     | 88,5 lm/w                | R9 :          | 62               |
| Туре:         | СОВ                      | MacAdam:      | 3                |
| LED Lifetime: | 50.000 L80 B10 (Ta=25°C) | Power Supply: | 220-240V 50/60Hz |
| Power:        | 12W                      | Gear:         | Adjustable DALI  |