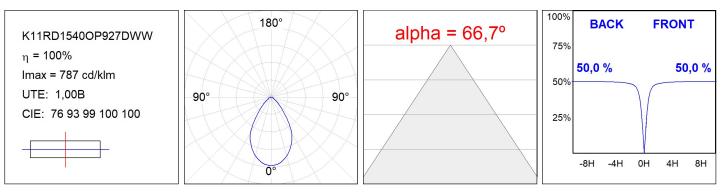

## K11RD15400P927DWW

# KOMBIC 100 RD 1500 IP43 9VWW OP DA WH/WH

### **TECHNICAL SPECIFICATIONS:**

| Light output: | 1.186 lm                 | ⁰К:           | 2700             |
|---------------|--------------------------|---------------|------------------|
| Plum:         | 13,4W                    | CRI :         | 90               |
| Efficacy:     | 88,5 lm/w                | R9 :          | 62               |
| Туре:         | СОВ                      | MacAdam:      | 3                |
| LED Lifetime: | 50.000 L80 B10 (Ta=25°C) | Power Supply: | 220-240V 50/60Hz |
| Power:        | 12W                      | Gear:         | Adjustable DALI  |

# Light output tolerance +/- 10%