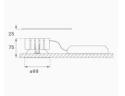

Finish: Matte white RAL 9010

Weight: 425 g

Installation: Recessed

### **TECHNICAL SPECIFICATIONS:**

| Light output: | 1.186 lm                 | ⁰К:           | 2700             |
|---------------|--------------------------|---------------|------------------|
| Plum:         | 13,4W                    | CRI :         | 90               |
| Efficacy:     | 88,5 lm/w                | R9 :          | 62               |
| Туре:         | СОВ                      | MacAdam:      | 3                |
| LED Lifetime: | 50.000 L80 B10 (Ta=25°C) | Power Supply: | 220-240V 50/60Hz |
| Power:        | 12W                      | Gear:         | Adjustable DALI  |