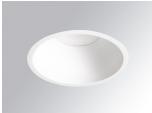

#### **Description:**

Round recessed downlight model KOMBIC 100 RD by Lamp brand. Reflector made of recycled polycarbonate R-PC FR WHITE TM non-brominated flame retardant additive. Flammability grade V0 according to UL94. Interior reflector and frame in white finish and optical film. Heatsink made of die-cast aluminium. COB LED, colour temperature 2700K with CRI90. Luminaire with electronic wiring Dali included. Insolation Class II. Lifetime: 50.000 L80 B10. With IP43 degree of protection. Group 0 photobiological safety. Environmental Product Declaration -EPD®available, according to UNE-EN ISO 9001:2015 and UNE-EN ISO 14001:2015.

Finish: Matte white RAL 9010

Weight: 425 g

Installation: Recessed