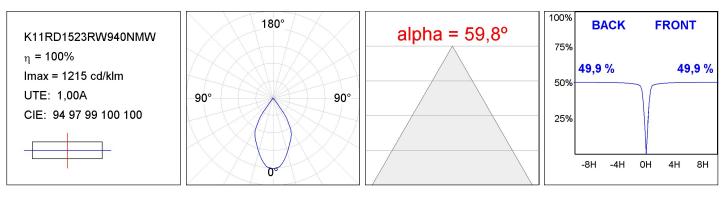

HNICAL SPECIFICATIONS:**

| Light output: | 1.406 lm                 | ⁰K :          | 4000             |
|---------------|--------------------------|---------------|------------------|
| Plum:         | 14,5W                    | CRI :         | 90               |
| Efficacy:     | 96,9 lm/w                | R9 :          | 65               |
| Туре:         | СОВ                      | MacAdam:      | 3                |
| LED Lifetime: | 50.000 L80 B10 (Ta=25⁰C) | Power Supply: | 220-240V 50/60Hz |
| Power:        | 13W                      | Gear:         | Electronic       |

#### Light output tolerance +/- 10%



### **CUSTOM MADE OPTIONS:**



Worktitude for light

## **KOMBIC 100 DOWNLIGHT**

K11RD1523RW940NMW

KOMBIC 100 RD 1500 IP23 9NW RF WFL MA/WH



### **PHOTOMETRIC DATA :**