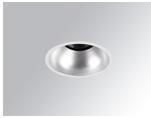

# **KOMBIC 100 DOWNLIGHT**

#### K11RD1523RW940NMW

### KOMBIC 100 RD 1500 IP23 9NW RF WFL MA/WH

#### **Description:**

Round recessed downlight model KOMBIC 100 RD by Lamp brand. Reflector made of recycled polycarbonate R-PC FR WHITE TM non-brominated flame retardant additive. Flammability grade V0 according to UL94. Matte metallic interior reflector and frame in white finish. Heatsink made of die-cast aluminium. COB LED, colour temperature 4000K with CRI90. Luminaire with electronic wiring included. Insolation Class II. Lifetime: 50.000 L80 B10. With IP23 degree of protection. Group 0 photobiological safety. Reflector aluminium Wide Flood to achieve a controlled light distribution. Environmental Product Declaration - EPD®available, according to UNE-EN ISO 9001:2015 and UNE-EN ISO 14001:2015.