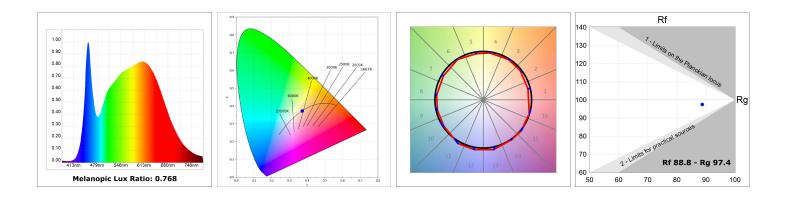

#### **TECHNICAL SPECIFICATIONS:**

| Light output: | 1.406 lm                 | ⁰K :          | 4000             |
|---------------|--------------------------|---------------|------------------|
| Plum:         | 14,5W                    | CRI :         | 90               |
| Efficacy:     | 96,9 lm/w                | R9 :          | 65               |
| Туре:         | СОВ                      | MacAdam:      | 3                |
| LED Lifetime: | 50.000 L80 B10 (Ta=25⁰C) | Power Supply: | 220-240V 50/60Hz |
| Power:        | 13W                      | Gear:         | Electronic       |

### **PHOTOMETRIC DATA :**