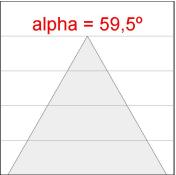

## **TECHNICAL SPECIFICATIONS:**

Light output: 1.299 lm °K: 4000 Plum: 14,5W CRI: 90 Efficacy: 89,5 lm/w R9: 65 UGR: <19 MacAdam: 3

Type: СОВ Power Supply: 220-240V 50/60Hz

LED Lifetime: 50.000 L80 B10 (Ta=25°C) Gear: Electronic