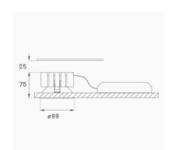

Finish: Matte black RAL 9011

Weight: 382 g

Installation: Recessed

## **TECHNICAL SPECIFICATIONS:**

Light output: 1.299 lm °K: 4000 Plum: 14,5W CRI: 90 Efficacy: 89,5 lm/w R9: 65 UGR: <19 MacAdam: 3

Type: СОВ Power Supply: 220-240V 50/60Hz

LED Lifetime: 50.000 L80 B10 (Ta=25°C) Gear: Electronic