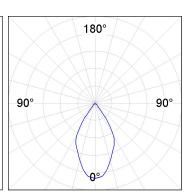

## **PHOTOMETRIC DATA:**

K11RD1523RW940NBW η = 100% Imax = 1293 cd/klm UTE: CIE: 99 100 100 100 100

CIE: 99 100 100 100 100