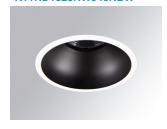

## Description:

Round recessed downlight model KOMBIC 100 RD by Lamp brand. Reflector made of recycled polycarbonate R-PC FR WHITE TM non-brominated flame retardant additive. Flammability grade V0 according to UL94. Black interior reflector and frame in white finish. Heatsink made of die-cast aluminium. COB LED, colour temperature 4000K with CRI90. Luminaire with electronic wiring included. Insolation Class II. Lifetime: 50.000 L80 B10. With IP23 degree of protection. Group 0 photobiological safety. Reflector aluminium Wide Flood to achieve a controlled light distribution and low glare level UGR 17. Environmental Product Declaration - EPD®available, according to UNE-EN ISO 9001:2015 and UNE-EN ISO 14001:2015.

Finish: Matte black RAL 9011

Weight: 382 g

Installation: Recessed