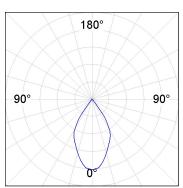

# **PHOTOMETRIC DATA:**

K11RD1523RW940DWW

 $\eta = 100\%$ 

Imax = 1215 cd/klm

UTE: 1,00A

CIE: 94 97 99 100 100