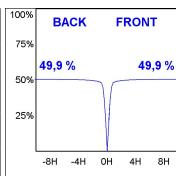

# **PHOTOMETRIC DATA:**

K11RD1523RW940DWW

 $\eta = 100\%$ 

Imax = 1215 cd/klm

UTE: 1,00A

CIE: 94 97 99 100 100