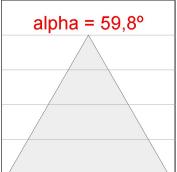

# **PHOTOMETRIC DATA:**

K11RD1523RW940DWW

 $\eta = 100\%$ 

Imax = 1215 cd/klm

UTE: 1,00A

CIE: 94 97 99 100 100