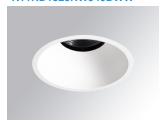

# Description:

Round recessed downlight model KOMBIC 100 RD by Lamp brand. Reflector made of recycled polycarbonate R-PC FR WHITE TM non-brominated flame retardant additive. Flammability grade V0 according to UL94. Interior reflector and frame in white finish. Heatsink made of die-cast aluminium. COB LED, colour temperature 4000K with CRI90. Luminaire with electronic wiring Dali included. Insolation Class II. Lifetime: 50.000 L80 B10. With IP23 degree of protection. Group 0 photobiological safety. Reflector aluminium Wide Flood to achieve a controlled light distribution. Environmental Product Declaration - EPD®available, according to UNE-EN ISO 9001:2015 and UNE-EN ISO 14001:2015.

Finish: Shiny white RAL 9010

Weight: 382 g

Installation: Recessed