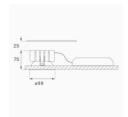

# **KOMBIC 100 DOWNLIGHT**

# K11RD1523RW940DWW



# KOM 100 RD 1500 IP23 9NW RF WFL DA WH/WH

# Description:

Round recessed downlight model KOMBIC 100 RD by Lamp brand. Reflector made of recycled polycarbonate R-PC FR WHITE TM non-brominated flame retardant additive. Flammability grade V0 according to UL94. Interior reflector and frame in white finish. Heatsink made of die-cast aluminium. COB LED, colour temperature 4000K with CRI90. Luminaire with electronic wiring Dali included. Insolation Class II. Lifetime: 50.000 L80 B10. With IP23 degree of protection. Group 0 photobiological safety. Reflector aluminium Wide Flood to achieve a controlled light distribution. Environmental Product Declaration - EPD®available, according to UNE-EN ISO 9001:2015 and UNE-EN ISO 14001:2015.



Finish: Shiny white RAL 9010

Weight: 382 g

Installation: Recessed

# **TECHNICAL SPECIFICATIONS:**

Light output: 1.406 lm °K: 4000 Plum: 14,2W CRI: 90 Efficacy: 99 lm/w R9: 65 Type: СОВ MacAdam: 3

LED Lifetime: 50.000 L80 B10 (Ta=25°C) Power Supply: 220-240V 50/60Hz Gear: Power: 13W Adjustable DALI

### Light output tolerance +/- 10%



























# **CUSTOM MADE OPTIONS:**



















# **KOMBIC 100 DOWNLIGHT**



K11RD1523RW940DWW

# KOM 100 RD 1500 IP23 9NW RF WFL DA WH/WH

# **PHOTOMETRIC DATA:**

K11RD1523RW940DWW

 $\eta = 100\%$ 

Imax = 1215 cd/klm

UTE: 1,00A

CIE: 94 97 99 100 100