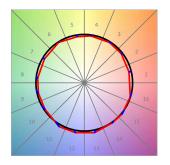

# **TECHNICAL SPECIFICATIONS:**

Light output: 1.406 lm °K: 4000 Plum: 14,2W CRI: 90 Efficacy: 99 lm/w R9: 65 Type: СОВ 3 MacAdam:

 LED Lifetime:
 50.000 L80 B10 (Ta=25°C)
 Power Supply:
 220-240V 50/60Hz