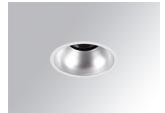

# **KOMBIC 100 DOWNLIGHT**

# K11RD1523RW940DMW

- KOM 100 RD 1500 IP23 9NW RF WFL DA MA/WH

Description:

Finish: Shiny white RAL 9010

Weight: 382 g

Installation: Recessed