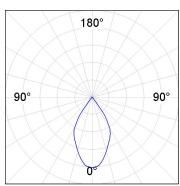

## **PHOTOMETRIC DATA:**

K11RD1523RW940DMW

 $\eta = 100\%$ 

lmax = 1215 cd/klm

UTE: 1,00A

CIE: 94 97 99 100 100