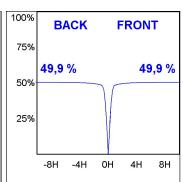

## **PHOTOMETRIC DATA:**

K11RD1523RW940DMW

 $\eta = 100\%$ 

lmax = 1215 cd/klm

UTE: 1,00A

CIE: 94 97 99 100 100