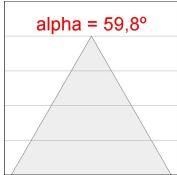

## **PHOTOMETRIC DATA:**

K11RD1523RW940DMW

 $\eta = 100\%$ 

lmax = 1215 cd/klm

UTE: 1,00A

CIE: 94 97 99 100 100