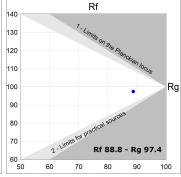

# **TECHNICAL SPECIFICATIONS:**

Light output: 1.406 lm °K: 4000 Plum: 14,2W CRI: 90 Efficacy: 99 lm/w R9: 65 Type: СОВ 3 MacAdam:

 LED Lifetime:
 50.000 L80 B10 (Ta=25°C)
 Power Supply:
 220-240V 50/60Hz