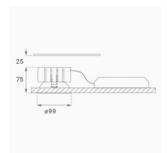

# K11RD1523RW940DMW

- KOM 100 RD 1500 IP23 9NW RF WFL DA MA/WH

Description:

Finish: Shiny white RAL 9010

Weight: 382 g

Installation: Recessed

# KOM 100 RD 1500 IP23 9NW RF WFL DA MA/WH