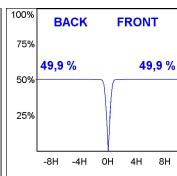

### **PHOTOMETRIC DATA:**

K11RD1523RW940DBW  $\eta = 100\%$ Imax = 1293 cd/klm UTE:

CIE: 99 100 100 100 100