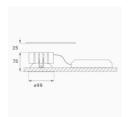

## K11RD1523RW940DBW

KOM 100 RD 1500 IP23 9NW RF WFL DA BK/WH

Description:

Shiny white RAL 9010 Finish:

Weight: 382 g

Installation: Recessed

## **TECHNICAL SPECIFICATIONS:**

СОВ

Light output: 1.299 lm °K: 4000 Plum: 14,2W CRI: 90 Efficacy: 91,4 lm/w R9: 65

UGR: <19 3 MacAdam:

Power Supply: 220-240V 50/60Hz LED Lifetime: 50.000 L80 B10 (Ta=25°C) Gear: Adjustable DALI

Power: 13W

Light output tolerance +/- 10%

Type: