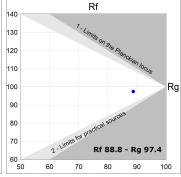

### **PHOTOMETRIC DATA:**

K11RD1523RW940DBW  $\eta = 100\%$ Imax = 1293 cd/klm UTE:

CIE: 99 100 100 100 100