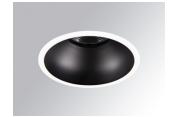

## K11RD1523RW940DBW

KOM 100 RD 1500 IP23 9NW RF WFL DA BK/WH

Description:

Shiny white RAL 9010 Finish:

Weight: 382 g

Installation: Recessed

## **KOMBIC 100 DOWNLIGHT**

K11RD1523RW940DBW

# KOM 100 RD 1500 IP23 9NW RF WFL DA BK/WH