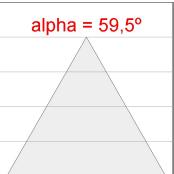

### **PHOTOMETRIC DATA:**

K11RD1523RW940DBW  $\eta = 100\%$ Imax = 1293 cd/klm UTE:

CIE: 99 100 100 100 100