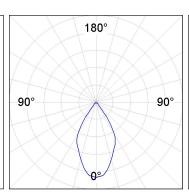

### **PHOTOMETRIC DATA:**

K11RD1523RW940DBW  $\eta = 100\%$ Imax = 1293 cd/klm UTE:

CIE: 99 100 100 100 100