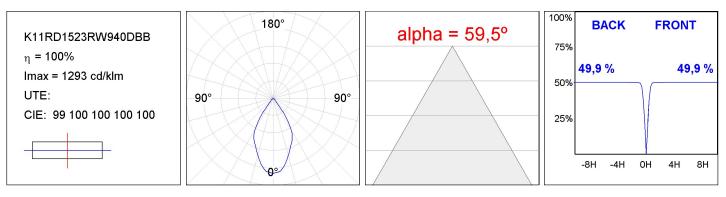

## **TECHNICAL SPECIFICATIONS:**

| Light output: | 1.299 lm                 | °K :          | 4000             |
|---------------|--------------------------|---------------|------------------|
| Plum:         | 14,2W                    | CRI :         | 90               |
| Efficacy:     | 91,4 lm/w                | R9 :          | 65               |
| UGR:          | <19                      | MacAdam:      | 3                |
| Туре:         | СОВ                      | Power Supply: | 220-240V 50/60Hz |
| LED Lifetime: | 50.000 L80 B10 (Ta=25ºC) | Gear:         | Adjustable DALI  |
| Power:        | 13W                      |               |                  |

### **PHOTOMETRIC DATA :**