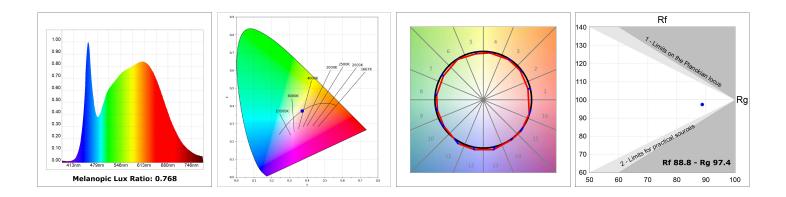

## **TECHNICAL SPECIFICATIONS:**

| Light output: | 1.299 lm                 | °K :          | 4000             |
|---------------|--------------------------|---------------|------------------|
| Plum:         | 14,2W                    | CRI :         | 90               |
| Efficacy:     | 91,4 lm/w                | R9 :          | 65               |
| UGR:          | <19                      | MacAdam:      | 3                |
| Туре:         | СОВ                      | Power Supply: | 220-240V 50/60Hz |
| LED Lifetime: | 50.000 L80 B10 (Ta=25ºC) | Gear:         | Adjustable DALI  |
| Power:        | 13W                      |               |                  |