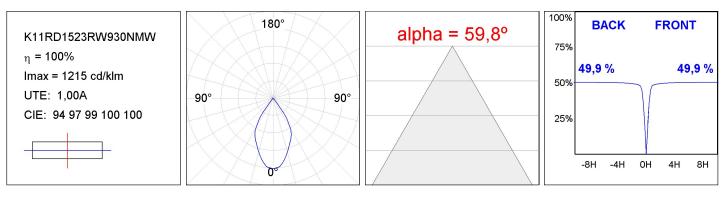

NICAL SPECIFICATIONS:**

| Light output: | 1.318 lm                 | ⁰К:           | 3000             |
|---------------|--------------------------|---------------|------------------|
| Plum:         | 14,5W                    | CRI :         | 90               |
| Efficacy:     | 90,9 lm/w                | R9 :          | 53               |
| Туре:         | СОВ                      | MacAdam:      | 3                |
| LED Lifetime: | 50.000 L80 B10 (Ta=25°C) | Power Supply: | 220-240V 50/60Hz |
| Power:        | 13W                      | Gear:         | Electronic       |

#### Light output tolerance +/- 10%



### **CUSTOM MADE OPTIONS:**



Worktitude for light

## **KOMBIC 100 DOWNLIGHT**

K11RD1523RW930NMW

KOMBIC 100 RD 1500 IP23 9WW RF WFL MA/WH



#### **PHOTOMETRIC DATA :**