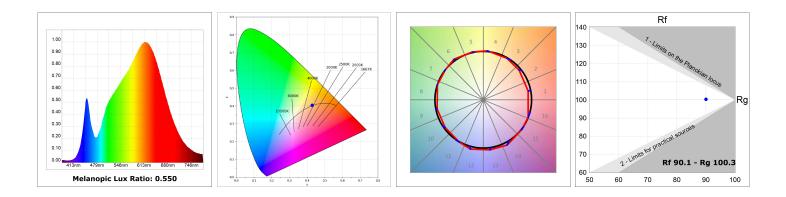

#### **TECHNICAL SPECIFICATIONS:**

| Light output: | 1.318 lm                 | ⁰К:           | 3000             |
|---------------|--------------------------|---------------|------------------|
| Plum:         | 14,5W                    | CRI :         | 90               |
| Efficacy:     | 90,9 lm/w                | R9 :          | 53               |
| Туре:         | СОВ                      | MacAdam:      | 3                |
| LED Lifetime: | 50.000 L80 B10 (Ta=25°C) | Power Supply: | 220-240V 50/60Hz |
| Power:        | 13W                      | Gear:         | Electronic       |