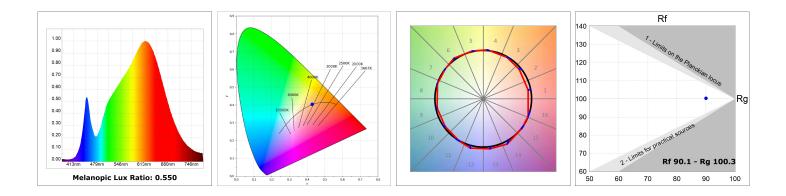

#### **TECHNICAL SPECIFICATIONS:**

| Light output: | 1.218 lm                 | °K :          | 3000             |
|---------------|--------------------------|---------------|------------------|
| Plum:         | 14,5W                    | CRI :         | 90               |
| Efficacy:     | 84 lm/w                  | R9 :          | 53               |
| UGR:          | <19                      | MacAdam:      | 3                |
| Туре:         | COB                      | Power Supply: | 220-240V 50/60Hz |
| LED Lifetime: | 50.000 L80 B10 (Ta=25°C) | Gear:         | Electronic       |
| Power:        | 13W                      |               |                  |