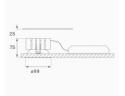

# **KOMBIC 100 DOWNLIGHT**

### K11RD1523RW930NBW





## KOMBIC 100 RD 1500 IP23 9WW RF WFL BK/WH

#### **Description:**

Round recessed downlight model KOMBIC 100 RD by Lamp brand. Reflector made of recycled polycarbonate R-PC FR WHITE TM non-brominated flame retardant additive. Flammability grade V0 according to UL94. Black interior reflector and frame in white finish. Heatsink made of die-cast aluminium. COB LED, colour temperature 3000K with CRI90. Luminaire with electronic wiring included. Insolation Class II. Lifetime: 50.000 L80 B10. With IP23 degree of protection. Group 0 photobiological safety. Reflector aluminium Wide Flood to achieve a controlled light distribution and low glare level UGR 17. Environmental Product Declaration - EPD®available, according to UNE-EN ISO 9001:2015 and UNE-EN ISO 14001:2015.

Finish: Matte black RAL 90