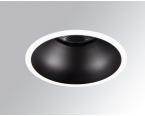

#### **Description:**

Round recessed downlight model KOMBIC 100 RD by Lamp brand. Reflector made of recycled polycarbonate R-PC FR WHITE TM non-brominated flame retardant additive. Flammability grade V0 according to UL94. Black interior reflector and frame in white finish. Heatsink made of die-cast aluminium. COB LED, colour temperature 3000K with CRI90. Luminaire with electronic wiring included. Insolation Class II. Lifetime: 50.000 L80 B10. With IP23 degree of protection. Group 0 photobiological safety. Reflector aluminium Wide Flood to achieve a controlled light distribution and low glare level UGR 17. Environmental Product Declaration - EPD®available, according to UNE-EN ISO 9001:2015 and UNE-EN ISO 14001:2015.

Finish: Matte black RAL 9011

Weight: 382 g

Installation: Recessed