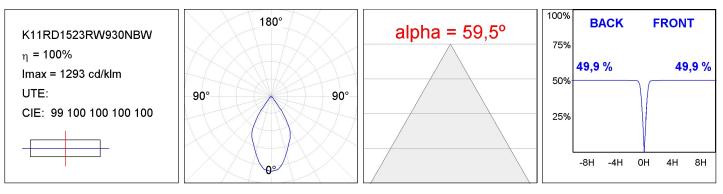

#### **TECHNICAL SPECIFICATIONS:**

| Light output: | 1.218 lm                 | °K :          | 3000             |
|---------------|--------------------------|---------------|------------------|
| Plum:         | 14,5W                    | CRI :         | 90               |
| Efficacy:     | 84 lm/w                  | R9 :          | 53               |
| UGR:          | <19                      | MacAdam:      | 3                |
| Туре:         | COB                      | Power Supply: | 220-240V 50/60Hz |
| LED Lifetime: | 50.000 L80 B10 (Ta=25°C) | Gear:         | Electronic       |
| Power:        | 13W                      |               |                  |

## Light output tolerance +/- 10%