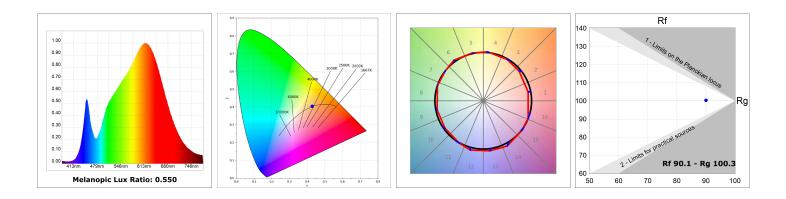

## **TECHNICAL SPECIFICATIONS:**

| Light output: | 1.218 lm                 | °K :          | 3000             |
|---------------|--------------------------|---------------|------------------|
| Plum:         | 14,2W                    | CRI :         | 90               |
| Efficacy:     | 85,7 lm/w                | R9 :          | 53               |
| UGR:          | <19                      | MacAdam:      | 3                |
| Туре:         | СОВ                      | Power Supply: | 220-240V 50/60Hz |
| LED Lifetime: | 50.000 L80 B10 (Ta=25°C) | Gear:         | Adjustable DALI  |
| Power:        | 13W                      |               |                  |