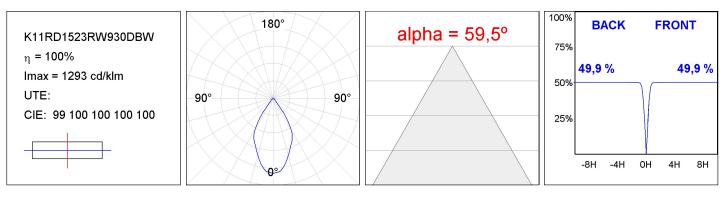

| Light output: | 1.218 lm                 | °K :          | 3000             |
|---------------|--------------------------|---------------|------------------|
| Plum:         | 14,2W                    | CRI :         | 90               |
| Efficacy:     | 85,7 lm/w                | R9 :          | 53               |
| UGR:          | <19                      | MacAdam:      | 3                |
| Туре:         | СОВ                      | Power Supply: | 220-240V 50/60Hz |
| LED Lifetime: | 50.000 L80 B10 (Ta=25°C) | Gear:         | Adjustable DALI  |
| Power:        | 13W                      |               |                  |

Light output tolerance +/- 10%

EPD



# **KOMBIC 100 DOWNLIGHT**

K11RD1523RW930DBW

KOM 100 RD 1500 IP23 9WW RF WFL DA BK/WH



#### **PHOTOMETRIC DATA :**