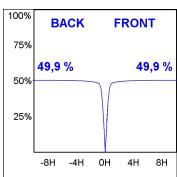

#### **PHOTOMETRIC DATA:**

K11RD1523RW927NMW

 $\eta = 100\%$ 

Imax = 1215 cd/klm

UTE: 1,00A

CIE: 94 97 99 100 100