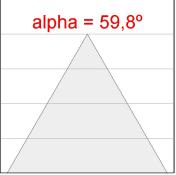

#### **PHOTOMETRIC DATA:**

K11RD1523RW927NMW

 $\eta = 100\%$ 

Imax = 1215 cd/klm

UTE: 1,00A

CIE: 94 97 99 100 100