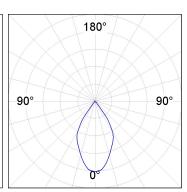

#### **PHOTOMETRIC DATA:**

K11RD1523RW927NMW

 $\eta = 100\%$ 

Imax = 1215 cd/klm

UTE: 1,00A

CIE: 94 97 99 100 100