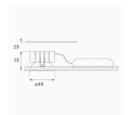

#### K11RD1523RW927NMW

- KOMBIC 100 RD 1500 IP23 9VWW RF WFL MA/W

Description:

Finish: metalized polycarbonate mate

Weight: 382 g

Installation: Recessed

# KOMBIC 100 RD 1500 IP23 9VWW RF WFL MA/W