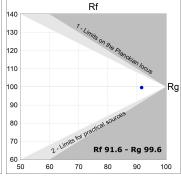

## **TECHNICAL SPECIFICATIONS:**

Light output: 1.264 lm °K: 2700 Plum: 14,5W CRI: 90 Efficacy: 87,1 lm/w R9: 58 Type: СОВ MacAdam: 3

**LED Lifetime:** 50.000 L80 B10 (Ta=25°C) **Power Supply:** 220-240V 50/60Hz