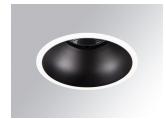

## **KOMBIC 100 DOWNLIGHT**

#### K11RD1523RW927NBW

KOMBIC 100 RD 1500 IP23 9VWW RF WFL BK/W

Description:

Matte black RAL 9011 Finish:

Weight: 382 g

Installation: Recessed

## **KOMBIC 100 DOWNLIGHT**

K11RD1523RW927NBW

# KOMBIC 100 RD 1500 IP23 9VWW RF WFL BK/W