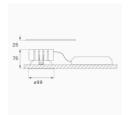

#### K11RD1523RW927NBW

KOMBIC 100 RD 1500 IP23 9VWW RF WFL BK/W

Description:

Matte black RAL 9011 Finish:

Weight: 382 g

Installation: Recessed