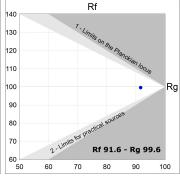

## **TECHNICAL SPECIFICATIONS:**

Light output: 1.168 lm °K: 2700 Plum: 14,5W CRI: 90 Efficacy: 80,5 lm/w R9: 58 UGR: <19

MacAdam: 3 Type: СОВ

LED Lifetime: 50.000 L80 B10 (Ta=25°C) Gear: Electronic

Power Supply: