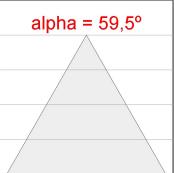

#### **PHOTOMETRIC DATA:**

K11RD1523RW927NBW  $\eta = 100\%$ Imax = 1293 cd/klm UTE:

CIE: 99 100 100 100 100