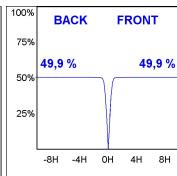

#### **PHOTOMETRIC DATA:**

K11RD1523RW927NBW  $\eta = 100\%$ Imax = 1293 cd/klm UTE:

CIE: 99 100 100 100 100