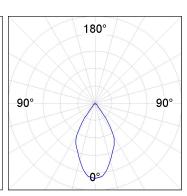

#### **PHOTOMETRIC DATA:**

K11RD1523RW927NBW  $\eta = 100\%$ Imax = 1293 cd/klm UTE:

CIE: 99 100 100 100 100