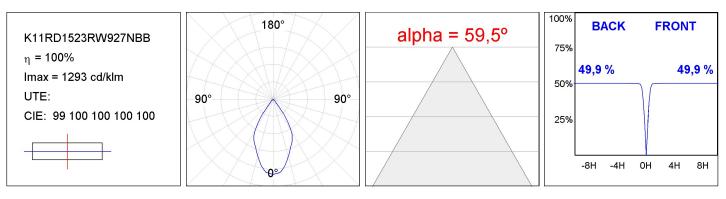

| Light output: | 1.168 lm                 | °K :          | 2700             |
|---------------|--------------------------|---------------|------------------|
| Plum:         | 14,5W                    | CRI :         | 90               |
| Efficacy:     | 80,5 lm/w                | R9 :          | 58               |
| UGR:          | <19                      | MacAdam:      | 3                |
| Туре:         | СОВ                      | Power Supply: | 220-240V 50/60Hz |
| LED Lifetime: | 50.000 L80 B10 (Ta=25°C) | Gear:         | Electronic       |
| Power:        | 13W                      |               |                  |

Light output tolerance +/- 10%

EPD



# **KOMBIC 100 DOWNLIGHT**

K11RD1523RW927NBB

KOMBIC 100 RD 1500 IP23 9VWW RF WFL B/B



#### **PHOTOMETRIC DATA :**