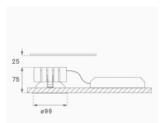

## Description:

Finish:

Weight: 382 g

Matte black RAL 9011

Installation: Recessed

## **TECHNICAL SPECIFICATIONS:**

| Light output: | 1.168 lm                 | °K :          | 2700             |
|---------------|--------------------------|---------------|------------------|
| Plum:         | 14,5W                    | CRI :         | 90               |
| Efficacy:     | 80,5 lm/w                | R9 :          | 58               |
| UGR:          | <19                      | MacAdam:      | 3                |
| Туре:         | СОВ                      | Power Supply: | 220-240V 50/60Hz |
| LED Lifetime: | 50.000 L80 B10 (Ta=25°C) | Gear:         | Electronic       |
| Power:        | 13W                      |               |                  |