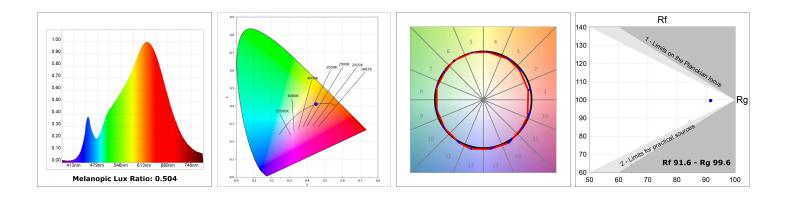

## **TECHNICAL SPECIFICATIONS:**

| Light output: | 1.168 lm                 | °K :          | 2700             |
|---------------|--------------------------|---------------|------------------|
| Plum:         | 14,5W                    | CRI :         | 90               |
| Efficacy:     | 80,5 lm/w                | R9 :          | 58               |
| UGR:          | <19                      | MacAdam:      | 3                |
| Туре:         | СОВ                      | Power Supply: | 220-240V 50/60Hz |
| LED Lifetime: | 50.000 L80 B10 (Ta=25°C) | Gear:         | Electronic       |
| Power:        | 13W                      |               |                  |