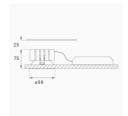

Finish: Shiny white RAL 9010

Weight: 382 g

Installation: Recessed

### **TECHNICAL SPECIFICATIONS:**

Light output: 1.264 lm °K: 2700 Plum: 14,2W CRI: 90 Efficacy: 88,9 lm/w R9: 58 Type: СОВ MacAdam: 3

LED Lifetime: 50.000 L80 B10 (Ta=25°C) Power Supply: 220-240V 50/60Hz Gear: Power: 13W Adjustable DALI