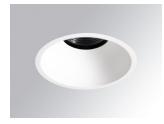

# Description:

Round recessed downlight model KOMBIC 100 RD by Lamp brand. Reflector made of recycled polycarbonate R-PC FR WHITE TM non-brominated flame retardant additive. Flammability grade V0 according to UL94. Interior reflector and frame in white finish. Heatsink made of die-cast aluminium. COB LED, colour temperature 2700K with CRI90. Luminaire with electronic DALI wiring included. Insolation Class II. Lifetime: 50.000 L80 B10. With IP23 degree of protection. Group 0 photobiological safety. Reflector aluminium Wide Flood to achieve a controlled light distribution. Environmental Product Declaration - EPD®available, according to UNE-EN ISO 9001:2015 and UNE-EN ISO 14001:2015.

Finish: Shiny white RAL 9010

Weight: 382 g

Installation: Recessed