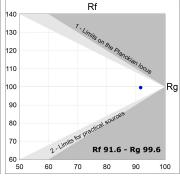

### **TECHNICAL SPECIFICATIONS:**

Light output: 1.264 lm °K: 2700 Plum: 14,2W CRI: 90 Efficacy: 88,9 lm/w R9: 58 Type: СОВ MacAdam: 3

LED Lifetime: 50.000 L80 B10 (Ta=25°C) Power Supply: 220-240V 50/60Hz Gear: Power: 13W Adjustable DALI