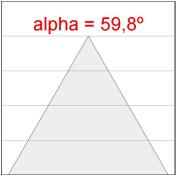

## **PHOTOMETRIC DATA:**

K11RD1523RW927DWW  $\eta = 100\%$ 

Imax = 1215 cd/klm

UTE: 1,00A

CIE: 94 97 99 100 100