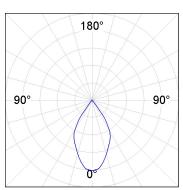

## **PHOTOMETRIC DATA:**

K11RD1523RW927DWW  $\eta = 100\%$ 

Imax = 1215 cd/klm

UTE: 1,00A

CIE: 94 97 99 100 100