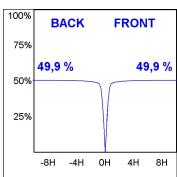

## **PHOTOMETRIC DATA:**

K11RD1523RW927DWW  $\eta = 100\%$ 

Imax = 1215 cd/klm

UTE: 1,00A

CIE: 94 97 99 100 100