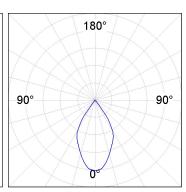

## **PHOTOMETRIC DATA:**

K11RD1523RW927DMW

 $\eta = 100\%$ 

lmax = 1215 cd/klm

UTE: 1,00A

CIE: 94 97 99 100 100