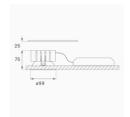

C 100 DOWNLIGHT**



### K11RD1523RW927DMW

**KOM 100 RD 1500 IP23 9VWW RF WFL DA MA/W** 



# Description:

Round recessed downlight model KOMBIC 100 RD by Lamp brand. Reflector made of recycled polycarbonate R-PC FR WHITE TM non-brominated flame retardant additive. Flammability grade V0 according to UL94. Matte metallic interior reflector and frame in white finish. Heatsink made of die-cast aluminium. COB LED, colour temperature 2700K with CRI90. Luminaire with electronic DALI wiring included. Insolation Class II. Lifetime: 50.000 L80 B10. With IP23 degree of protection. Group 0 photobiological safety. Reflector aluminium Wide Flood to achieve a controlled light distribution. Environmental Product Declaration - EPD®available, according to UNE-EN ISO 9001:2015 and UNE-EN ISO 14001:2015.



Finish: Shiny white RAL 9010

Weight: 382 g

Installation: Recessed

### **TECHNICAL SPECIFICATIONS:**

Light output: 1.264 lm °K: 2700 Plum: 14,2W CRI: 90 Efficacy: 88,9 lm/w R9: 58 Type: СОВ MacAdam: 3

LED Lifetime: 50.000 L80 B10 (Ta=25°C) Power Supply: 220-240V 50/60Hz Gear: Power: 13W Adjustable DALI

# Light output tolerance +/- 10%





























# **CUSTOM MADE OPTIONS:**









Data according to regulations 2019/2020/EU and 2019/2015/EU











## **KOMBIC 100 DOWNLIGHT**



K11RD1523RW927DMW

# KOM 100 RD 1500 IP23 9VWW RF WFL DA MA/W

## **PHOTOMETRIC DATA:**

K11RD1523RW927DMW

 $\eta = 100\%$ 

lmax = 1215 cd/klm

UTE: 1,00A

CIE: 94 97 99 100 100