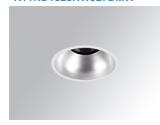

# Description:

Round recessed downlight model KOMBIC 100 RD by Lamp brand. Reflector made of recycled polycarbonate R-PC FR WHITE TM non-brominated flame retardant additive. Flammability grade V0 according to UL94. Matte metallic interior reflector and frame in white finish. Heatsink made of die-cast aluminium. COB LED, colour temperature 2700K with CRI90. Luminaire with electronic DALI wiring included. Insolation Class II. Lifetime: 50.000 L80 B10. With IP23 degree of protection. Group 0 photobiological safety. Reflector aluminium Wide Flood to achieve a controlled light distribution. Environmental Product Declaration - EPD®available, according to UNE-EN ISO 9001:2015 and UNE-EN ISO 14001:2015.

Finish: Shiny white RAL 9010

Weight: 382 g

Installation: Recessed