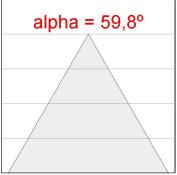

## **PHOTOMETRIC DATA:**

K11RD1523RW927DMW

 $\eta = 100\%$ 

lmax = 1215 cd/klm

UTE: 1,00A

CIE: 94 97 99 100 100