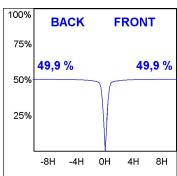

## **PHOTOMETRIC DATA:**

K11RD1523RW927DMW

 $\eta = 100\%$ 

lmax = 1215 cd/klm

UTE: 1,00A

CIE: 94 97 99 100 100