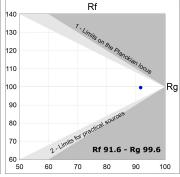

### **TECHNICAL SPECIFICATIONS:**

Light output: 1.168 lm °K: 2700 Plum: 14,2W CRI: 90 Efficacy: 82,2 lm/w R9: 58 UGR: <19 MacAdam: 3

 Type:
 COB
 Power Supply:
 220-240V 50/60Hz

 LED Lifetime:
 50.000 L80 B10 (Ta=25°C)
 Gear:
 Adjustable DALI