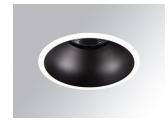

### Description:

Round recessed downlight model KOMBIC 100 RD by Lamp brand. Reflector made of recycled polycarbonate R-PC FR WHITE TM non-brominated flame retardant additive. Flammability grade V0 according to UL94. Black interior reflector and frame in white finish. Heatsink made of die-cast aluminium. COB LED, colour temperature 2700K with CRI90. Luminaire with electronic DALI wiring included. Insolation Class II. Lifetime: 50.000 L80 B10. With IP23 degree of protection. Group 0 photobiological safety. Reflector aluminium Wide Flood to achieve a controlled light distribution and low glare level UGR 17. Environmental Product Declaration - EPD®available, according to UNE-EN ISO 9001:2015 and UNE-EN ISO 14001:2015.

Finish: Shiny white RAL 9010

Weight: 382 g

Installation: Recessed