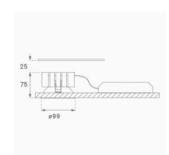

Finish: Shiny white RAL 9010

Weight: 382 g

Installation: Recessed

### **TECHNICAL SPECIFICATIONS:**

Light output: 1.168 lm °K: 2700 Plum: 14,2W CRI: 90 Efficacy: 82,2 lm/w R9: 58 UGR: <19 MacAdam: 3

 Type:
 COB
 Power Supply:
 220-240V 50/60Hz

 LED Lifetime:
 50.000 L80 B10 (Ta=25°C)
 Gear:
 Adjustable DALI