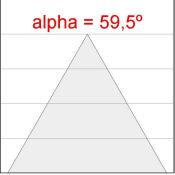

## **PHOTOMETRIC DATA:**

K11RD1523RW927DBW  $\eta = 100\%$ Imax = 1293 cd/klm UTE:

CIE: 99 100 100 100 100