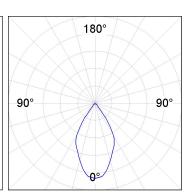

## **PHOTOMETRIC DATA:**

K11RD1523RW927DBW  $\eta = 100\%$ Imax = 1293 cd/klm UTE:

CIE: 99 100 100 100 100