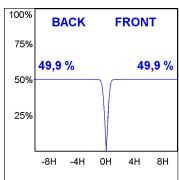

## **PHOTOMETRIC DATA:**

K11RD1523RW927DBW  $\eta = 100\%$ Imax = 1293 cd/klm UTE:

CIE: 99 100 100 100 100