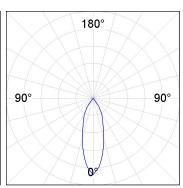

## **PHOTOMETRIC DATA:**

K11RD1523RF940NWW  $\eta = 100\%$ Imax = 2200 cd/klm UTE:

CIE: 98 99 100 100 100