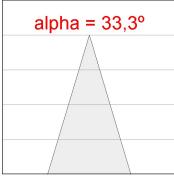

## **PHOTOMETRIC DATA:**

K11RD1523RF940NWW  $\eta = 100\%$ Imax = 2200 cd/klm UTE:

CIE: 98 99 100 100 100