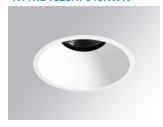

## Description:

Round recessed downlight model KOMBIC 100 RD by Lamp brand. Reflector made of recycled polycarbonate R-PC FR WHITE TM non-brominated flame retardant additive. Flammability grade V0 according to UL94. Interior reflector and frame in white finish. Heatsink made of die-cast aluminium. COB LED, colour temperature 4000K with CRI90. Luminaire with electronic wiring included. Insolation Class II. Lifetime: 50.000 L80 B10. With IP23 degree of protection. Group 0 photobiological safety. Reflector aluminium Flood to achieve a controlled light distribution and low glare level UGR 17. Environmental Product Declaration - EPD®available, according to UNE-EN ISO 9001:2015 and UNE-EN ISO 14001:2015.

Finish: Matte white RAL 9010

Weight: 382 g

Installation: Recessed