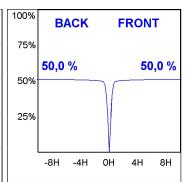

## **PHOTOMETRIC DATA:**

K11RD1523RF940NWW  $\eta = 100\%$ Imax = 2200 cd/klm UTE:

CIE: 98 99 100 100 100