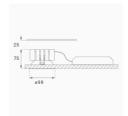

Finish: Matte white RAL 9010

Weight: 382 g

Installation: Recessed

# **TECHNICAL SPECIFICATIONS:**

Light output: 1.474 lm °K: 4000 Plum: 14,5W CRI: 90 Efficacy: 101,6 lm/w R9: 65 UGR: <19 MacAdam: 3

Type: СОВ Power Supply: 220-240V 50/60Hz

LED Lifetime: 50.000 L80 B10 (Ta=25°C) Gear: Electronic