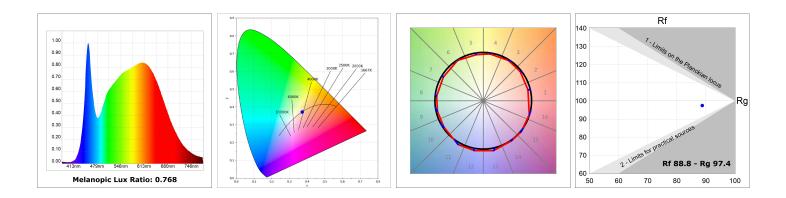

#### **TECHNICAL SPECIFICATIONS:**

| Light output: | 1.474 lm                 | ⁰K :          | 4000             |
|---------------|--------------------------|---------------|------------------|
| Plum:         | 14,5W                    | CRI :         | 90               |
| Efficacy:     | 101,6 lm/w               | R9 :          | 65               |
| UGR:          | <19                      | MacAdam:      | 3                |
| Туре:         | СОВ                      | Power Supply: | 220-240V 50/60Hz |
| LED Lifetime: | 50.000 L80 B10 (Ta=25°C) | Gear:         | Electronic       |
| Power:        | 13W                      |               |                  |

### **PHOTOMETRIC DATA :**