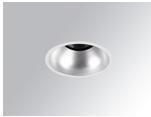

#### **Description:**

Round recessed downlight model KOMBIC 100 RD by Lamp brand. Reflector made of recycled polycarbonate R-PC FR WHITE TM non-brominated flame retardant additive. Flammability grade V0 according to UL94. Matte metallic interior reflector and frame in white finish. Heatsink made of die-cast aluminium. COB LED, colour temperature 4000K with CRI90. Luminaire with electronic wiring included. Insolation Class II. Lifetime: 50.000 L80 B10. With IP23 degree of protection. Group 0 photobiological safety. Reflector aluminium Flood to achieve a controlled light distribution and low UGR<19. Environmental Product Declaration - EPD®available, according to UNE-EN ISO 9001:2015 and UNE-EN ISO 14001:2015.

| Finish: | metalized polycarbonate mate |
|---------|------------------------------|
|---------|------------------------------|

Weight: 382 g

Installation: Recessed