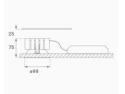

| Finish: | metalized polycarbonate mate |
|---------|------------------------------|
|---------|------------------------------|

Weight: 382 g

Installation: Recessed