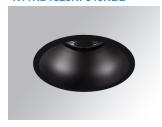

## Description:

Round recessed downlight model KOMBIC 100 RD by Lamp brand. Reflector made of recycled polycarbonate R-PC FR WHITE TM non-brominated flame retardant additive. Flammability grade V0 according to UL94. Interior reflector and frame in black finish. Heatsink made of die-cast aluminium. COB LED, colour temperature 4000K with CRI90. Luminaire with electronic wiring included. Insolation Class II. Lifetime: 50.000 L80 B10. With IP23 degree of protection. Group 0 photobiological safety. Reflector aluminium Flood to achieve a controlled light distribution and low glare level UGR 17. Environmental Product Declaration - EPD®available, according to UNE-EN ISO 9001:2015 and UNE-EN ISO 14001:2015.

Finish: Matte black RAL 9011

Weight: 382 g

Installation: Recessed