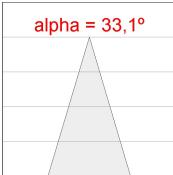

## **TECHNICAL SPECIFICATIONS:**

Light output: 1.416 lm °K: 4000 Plum: 14,5W CRI: 90 Efficacy: 97,6 lm/w R9: 65 UGR: <19 MacAdam: 3

Type: СОВ Power Supply: 220-240V 50/60Hz

LED Lifetime: 50.000 L80 B10 (Ta=25°C) Gear: Electronic