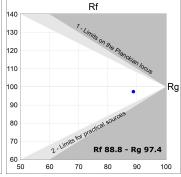

## **TECHNICAL SPECIFICATIONS:**

Light output: 1.416 lm °K: 4000 Plum: 14,5W CRI: 90 Efficacy: 97,6 lm/w R9: 65 UGR: <19 MacAdam: 3

Type: СОВ Power Supply: 220-240V 50/60Hz

LED Lifetime: 50.000 L80 B10 (Ta=25°C) Gear: Electronic