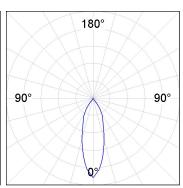

# **PHOTOMETRIC DATA:**

K11RD1523RF940NBB  $\eta = 100\%$ Imax = 2279 cd/klm UTE:

CIE: 100 100 100 100 100