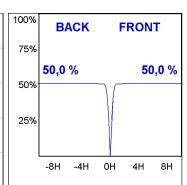

# **PHOTOMETRIC DATA:**

K11RD1523RF940NBB  $\eta = 100\%$ Imax = 2279 cd/klm UTE:

CIE: 100 100 100 100 100