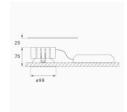

Finish: Matte black RAL 9011

Weight: 382 g

Installation: Recessed

## **TECHNICAL SPECIFICATIONS:**

Light output: 1.416 lm °K: 4000 Plum: 14,5W CRI: 90 Efficacy: 97,6 lm/w R9: 65 UGR: <19 MacAdam: 3

Type: СОВ Power Supply: 220-240V 50/60Hz

LED Lifetime: 50.000 L80 B10 (Ta=25°C) Gear: Electronic