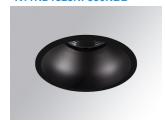

#### **KOMBIC 100 DOWNLIGHT**

#### Description:

Round recessed downlight model KOMBIC 100 RD by Lamp brand. Reflector made of recycled polycarbonate R-PC FR WHITE TM non-brominated flame retardant additive. Flammability grade V0 according to UL94. Interior reflector and frame in black finish. Heatsink made of die-cast aluminium. COB LED, colour temperature 3000K with CRI90. Luminaire with electronic wiring included. Insolation Class II. Lifetime: 50.000 L80 B10. With IP23 degree of protection. Group 0 photobiological safety. Reflector aluminium Flood to achieve a controlled light distribution and low glare level UGR 17. Environmental Product Declaration - EPD®available, according to UNE-EN ISO 9001:2015 and UNE-EN ISO 14001:2015.

Finish: Matte black RAL 9011

Weight: 382 g

Installation: Recessed