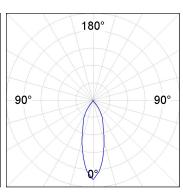

### **PHOTOMETRIC DATA:**

K11RD1523RF930NBB  $\eta = 100\%$ Imax = 2279 cd/klm UTE:

CIE: 100 100 100 100 100