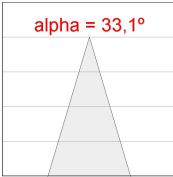

# **TECHNICAL SPECIFICATIONS:**

Light output: 1.328 lm °K: 3000 Plum: 14,5W CRI: 90 Efficacy: 91,5 lm/w R9: 53 UGR: <19 MacAdam: 3

Type: СОВ Power Supply: 220-240V 50/60Hz

LED Lifetime: 50.000 L80 B10 (Ta=25°C) Gear: Electronic