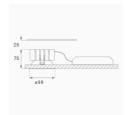

Finish: Matte black RAL 9011

Weight: 382 g

Installation: Recessed

# **TECHNICAL SPECIFICATIONS:**

Light output: 1.328 lm °K: 3000 Plum: 14,5W CRI: 90 Efficacy: 91,5 lm/w R9: 53 UGR: <19 MacAdam: 3

Type: СОВ Power Supply: 220-240V 50/60Hz

LED Lifetime: 50.000 L80 B10 (Ta=25°C) Gear: Electronic