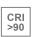

#### Description:

Round recessed downlight model KOMBIC 100 RD by Lamp brand. Reflector made of recycled polycarbonate R-PC FR WHITE TM non-brominated flame retardant additive. Flammability grade V0 according to UL94. Interior reflector and frame in black finish. Heatsink made of die-cast aluminium. COB LED, colour temperature 3000K with CRI90. Luminaire with electronic wiring included. Insolation Class II. Lifetime: 50.000 L80 B10. With IP23 degree of protection. Group 0 photobiological safety. Reflector aluminium Flood to achieve a controlled light distribution and low glare level UGR 17. Environmental Product Declaration - EPD®available, according to UNE-EN ISO 9001:2015 and UNE-EN ISO 14001:2015.

# **TECHNICAL SPECIFICATIONS:**

Light output: 1.328 lm °K: 3000 Plum: 14,5W CRI: 90 Efficacy: 91,5 lm/w R9: 53 UGR: <19 MacAdam: 3

Type: СОВ Power Supply: 220-240V 50/60Hz

LED Lifetime: 50.000 L80 B10 (Ta=25°C) Gear: Electronic