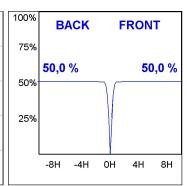

### **PHOTOMETRIC DATA:**

K11RD1523RF930NBB  $\eta = 100\%$ Imax = 2279 cd/klm UTE:

CIE: 100 100 100 100 100