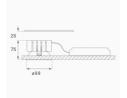

00 DOWNLIGHT**

## K11RD1523RF927NMW

#### KOMBIC 100 RD 1500 IP23 9VWW RF FL MA/WH

#### Description:

Round recessed downlight model KOMBIC 100 RD by Lamp brand. Reflector made of recycled polycarbonate R-PC FR WHITE TM non-brominated flame retardant additive. Flammability grade V0 according to UL94. Matte metallic interior reflector and frame in white finish. Heatsink made of die-cast aluminium. COB LED, colour temperature 2700K with CRI90. Luminaire with electronic wiring included. Insolation Class II. Lifetime: 50.000 L80 B10. With IP23 degree of protection. Group 0 photobiological safety. Reflector aluminium Flood to achieve a controlled light distribution and low UGR<19. Environmental Product Declaration - EPD®available, according to UNE-EN ISO 9001:2015 and UNE-EN ISO 14001:2015.



### Finish: metalized polycarbonate mate

Weight: 382 g

Installation: Recessed

#### **TECHNICAL SPECIFICATIONS:**

| Light output: | 1.325 lm                 | °K :          | 2700             |  |
|---------------|--------------------------|---------------|------------------|--|
| Plum:         | 14,5W                    |               |                  |  |
| Efficacy:     | 91,3 lm/w                | MacAdam:      | 3                |  |
| UGR:          | <19                      | Power Supply: | 220-240V 50/60Hz |  |
| Туре:         | СОВ                      | Gear:         | Electronic       |  |
| LED Lifetime: | 50.000 L80 B10 (Ta=25°C) |               |                  |  |
| Power:        | 13W                      |               |                  |  |

### Light output