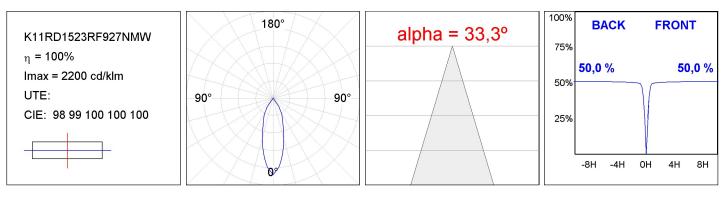

| Power Supply: | 220-240V 50/60Hz |  |
| Туре:         | СОВ                      | Gear:         | Electronic       |  |
| LED Lifetime: | 50.000 L80 B10 (Ta=25°C) |               |                  |  |
| Power:        | 13W                      |               |                  |  |

### Light output tolerance +/- 10%



# **CUSTOM MADE OPTIONS:**



LAMP reserves the right to change the technical specifications of their products. These changes will allow the continual improvement of the products and will also ensure the conformity to current legal changes. Updated information is always available in our website www.lamp.es

Worktitude for light

# **KOMBIC 100 DOWNLIGHT**

K11RD1523RF927NMW

KOMBIC 100 RD 1500 IP23 9VWW RF FL MA/WH



### **PHOTOMETRIC DATA :**