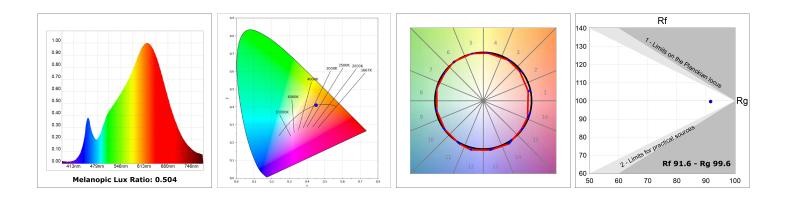

| Power Supply: | 220-240V 50/60Hz |  |
| Туре:         | СОВ                      | Gear:         | Electronic       |  |
| LED Lifetime: | 50.000 L80 B10 (Ta=25°C) |               |                  |  |
| Power:        | 13W                      |               |                  |  |

### Light output tolerance +/- 10%



# **CUSTOM MADE OPTIONS:**



LAMP reserves the right to change the technical specifications of their products. These changes will allow the continual improvement of the products and will also ensure the conformity to current legal changes. Updated information is always available in our website www.lamp.es

Worktitude for light

# **KOMBIC 100 DOWNLIGHT**

K11RD1523RF927NMW

KOMBIC 100 RD 1500 IP23 9VWW RF FL MA/WH



### **PHOTOMETRIC DATA :**