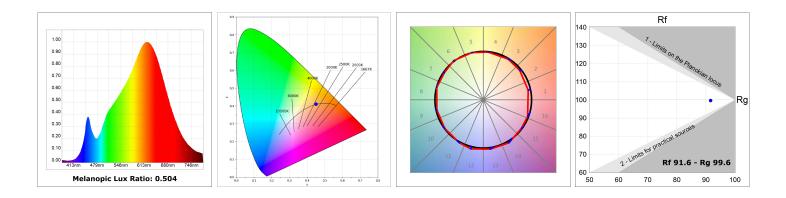

#### **TECHNICAL SPECIFICATIONS:**

| Light output: | 1.273 lm                 | ⁰К:           | 2700             |
|---------------|--------------------------|---------------|------------------|
| Plum:         | 14,5W                    |               |                  |
| Efficacy:     | 87,7 lm/w                | MacAdam:      | 3                |
| UGR:          | <19                      | Power Supply: | 220-240V 50/60Hz |
| Туре:         | СОВ                      | Gear:         | Electronic       |
| LED Lifetime: | 50.000 L80 B10 (Ta=25ºC) |               |                  |
| Power:        | 13W                      |               |                  |