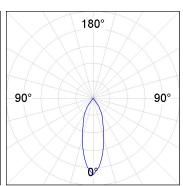

## **PHOTOMETRIC DATA:**

K11RD1523RF927DWW  $\eta = 100\%$ Imax = 2200 cd/klm UTE:

CIE: 98 99 100 100 100