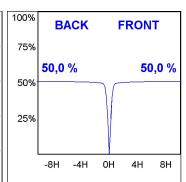

## **PHOTOMETRIC DATA:**

K11RD1523RF927DWW  $\eta = 100\%$ Imax = 2200 cd/klm UTE:

CIE: 98 99 100 100 100