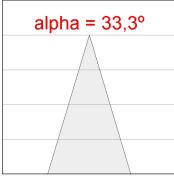

## **PHOTOMETRIC DATA:**

K11RD1523RF927DWW  $\eta = 100\%$ Imax = 2200 cd/klm UTE:

CIE: 98 99 100 100 100