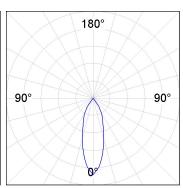

#### **PHOTOMETRIC DATA:**

K11RD1523RF927DMW  $\eta = 100\%$ Imax = 2200 cd/klm UTE:

CIE: 98 99 100 100 100