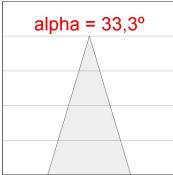

#### **PHOTOMETRIC DATA:**

K11RD1523RF927DMW  $\eta = 100\%$ Imax = 2200 cd/klm UTE:

CIE: 98 99 100 100 100