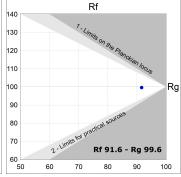

### **TECHNICAL SPECIFICATIONS:**

**Light output:** 1.325 lm **°K**: 2700

 Plum:
 14,2W

 Efficacy:
 93,3 lm/w
 MacAdam:

**UGR**: <19 **Power Supply**: 220-240V 50/60Hz

Type: COB

**LED Lifetime:** 50.000 L80 B10 (Ta=25°C)