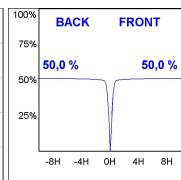

#### **PHOTOMETRIC DATA:**

K11RD1523RF927DMW  $\eta = 100\%$ Imax = 2200 cd/klm UTE:

CIE: 98 99 100 100 100