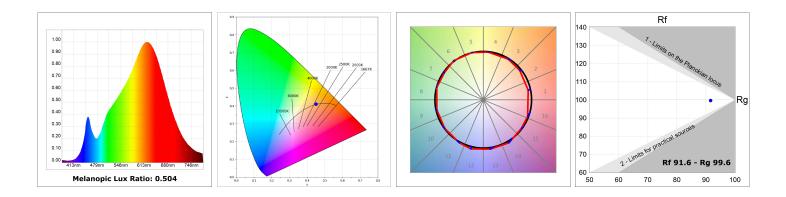

ight output: | 1.273 lm                 | ⁰К:           | 2700             |
|---------------|--------------------------|---------------|------------------|
| Plum:         | 14,2W                    |               |                  |
| Efficacy:     | 89,6 lm/w                | MacAdam:      | 3                |
| UGR:          | <19                      | Power Supply: | 220-240V 50/60Hz |
| Туре:         | СОВ                      |               |                  |
| LED Lifetime: | 50.000 L80 B10 (Ta=25ºC) |               |                  |
| Power:        | 13W                      |               |                  |

Light output tolerance +/- 10%



EPD



# **KOMBIC 100 DOWNLIGHT**

#### K11RD1523RF927DBW

KOM 100 RD 1500 IP23 9VWW RF FL DA BK/W



### PHOTOMETRIC DATA :