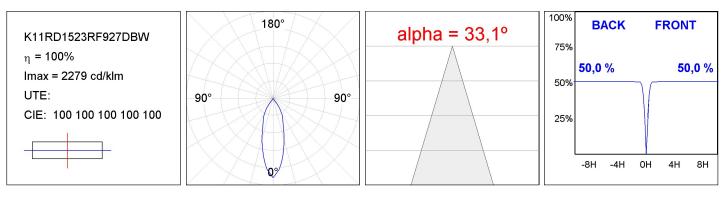

Light output: | 1.273 lm                 | ⁰К:           | 2700             |
|---------------|--------------------------|---------------|------------------|
| Plum:         | 14,2W                    |               |                  |
| Efficacy:     | 89,6 lm/w                | MacAdam:      | 3                |
| UGR:          | <19                      | Power Supply: | 220-240V 50/60Hz |
| Туре:         | СОВ                      |               |                  |
| LED Lifetime: | 50.000 L80 B10 (Ta=25ºC) |               |                  |
| Power:        | 13W                      |               |                  |

Light output tolerance +/- 10%



EPD



# **KOMBIC 100 DOWNLIGHT**

#### K11RD1523RF927DBW

KOM 100 RD 1500 IP23 9VWW RF FL DA BK/W



### PHOTOMETRIC DATA :