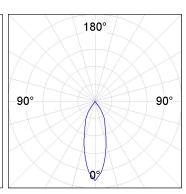

### **PHOTOMETRIC DATA:**

K11RD1523RF927DBB  $\eta = 100\%$ Imax = 2279 cd/klm UTE:

CIE: 100 100 100 100 100