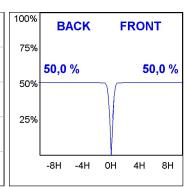

### **PHOTOMETRIC DATA:**

K11RD1523RF927DBB  $\eta = 100\%$ Imax = 2279 cd/klm UTE:

CIE: 100 100 100 100 100