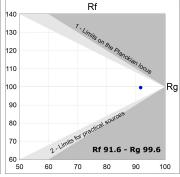

## **TECHNICAL SPECIFICATIONS:**

**Light output:** 1.273 lm **°K**: 2700

 Plum:
 14,2W

 Efficacy:
 89,6 lm/w
 MacAdam:

**UGR**: <19 **Power Supply**: 220-240V 50/60Hz

3

Type: COB

**LED Lifetime:** 50.000 L80 B10 (Ta=25°C)