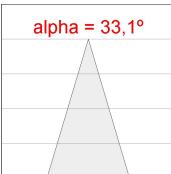

### **PHOTOMETRIC DATA:**

K11RD1523RF927DBB  $\eta = 100\%$ Imax = 2279 cd/klm UTE:

CIE: 100 100 100 100 100