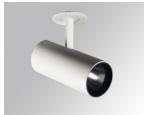

#### **Description:**

LAMP semi-recessed multidirectional spotlight HANCE G2 SEMIREC 4000. Allowing 355° rotation and tilting up to 90°. Body made of die-cast aluminium for proper thermal management. Black polycarbonate injection moulded anti-glare ring. 20° spot reflector. LED COB, 3000K y CRI90. Electronic ON OFF control gear included.IP20, IK07 ratings. Insulation Class II. LED life time: 72.000 L80B10 (Ta=25°C). Available finishes: Textured white and textured black.

Finish: Texturised white RAL 9010

#### Installation: Semi-Recessed