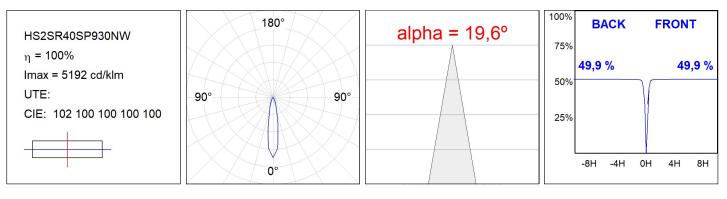

## **PHOTOMETRIC DATA :**

#### **TECHNICAL SPECIFICATIONS:**

| Light output: | 3.789 lm                | ⁰К:           | 3000             |
|---------------|-------------------------|---------------|------------------|
| Plum:         | 36,7W                   | CRI :         | 90               |
| Efficacy:     | 103,2 lm/w              | R9 :          | 61               |
| UGR:          | <19                     | MacAdam:      | 3                |
| Туре:         | СОВ                     | Power Supply: | 220-240V 50/60Hz |
| LED Lifetime: | 72.000 L80B10 (Ta=25ºC) | Gear:         | Electronic       |
| Power:        | 33W                     |               |                  |