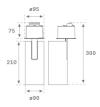

#### Installation: Semi-Recessed

#### **TECHNICAL SPECIFICATIONS:**

| Light output: | 3.789 lm                | ⁰К:           | 3000             |
|---------------|-------------------------|---------------|------------------|
| Plum:         | 36,7W                   | CRI :         | 90               |
| Efficacy:     | 103,2 lm/w              | R9 :          | 61               |
| UGR:          | <19                     | MacAdam:      | 3                |
| Туре:         | СОВ                     | Power Supply: | 220-240V 50/60Hz |
| LED Lifetime: | 72.000 L80B10 (Ta=25ºC) | Gear:         | Electronic       |
| Power:        | 33W                     |               |                  |