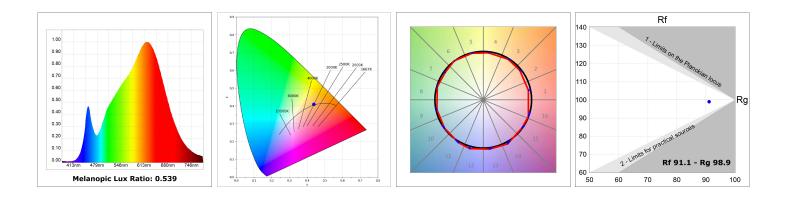

#### **TECHNICAL SPECIFICATIONS:**

| Light output: | 3.789 lm                | ⁰К:           | 3000             |
|---------------|-------------------------|---------------|------------------|
| Plum:         | 36,7W                   | CRI :         | 90               |
| Efficacy:     | 103,2 lm/w              | R9 :          | 61               |
| UGR:          | <19                     | MacAdam:      | 3                |
| Туре:         | СОВ                     | Power Supply: | 220-240V 50/60Hz |
| LED Lifetime: | 72.000 L80B10 (Ta=25ºC) | Gear:         | Electronic       |
| Power:        | 33W                     |               |                  |

### Light output tolerance +/- 10%

## **PHOTOMETRIC DATA :**