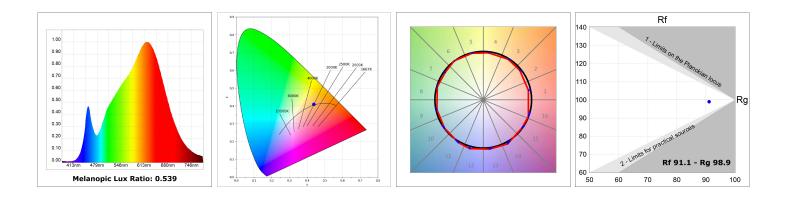

## **PHOTOMETRIC DATA :**

#### **TECHNICAL SPECIFICATIONS:**

| Light output: | 3.789 lm                | ⁰К:           | 3000             |
|---------------|-------------------------|---------------|------------------|
| Plum:         | 36,7W                   | CRI :         | 90               |
| Efficacy:     | 103,2 lm/w              | R9 :          | 61               |
| UGR:          | <19                     | MacAdam:      | 3                |
| Туре:         | СОВ                     | Power Supply: | 220-240V 50/60Hz |
| LED Lifetime: | 72.000 L80B10 (Ta=25ºC) | Gear:         | Adjustable DALI  |
| Power:        | 33W                     |               |                  |

#### Light output tolerance +/- 10%