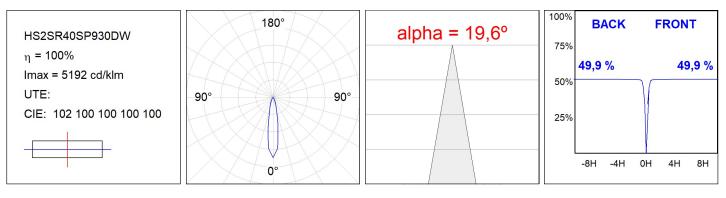

#### HS2SR40SP930DW

#### **TECHNICAL SPECIFICATIONS:**

| Light output: | 3.789 lm                | ⁰К:           | 3000             |
|---------------|-------------------------|---------------|------------------|
| Plum:         | 36,7W                   | CRI :         | 90               |
| Efficacy:     | 103,2 lm/w              | R9 :          | 61               |
| UGR:          | <19                     | MacAdam:      | 3                |
| Туре:         | СОВ                     | Power Supply: | 220-240V 50/60Hz |
| LED Lifetime: | 72.000 L80B10 (Ta=25ºC) | Gear:         | Adjustable DALI  |
| Power:        | 33W                     |               |                  |