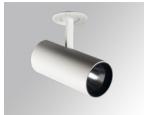

#### **Description:**

LAMP semi-recessed multidirectional spotlight HANCE G2 SEMIREC 4000. Allowing 355° rotation and tilting up to 90°. Body made of die-cast aluminium for proper thermal management. Black polycarbonate injection moulded anti-glare ring. 20° spot reflector. LED COB, 3000K and CRI90. Electronic DALI control gear included.IP20, IK07 ratings. Insulation Class II. LED life time: 72.000 L80B10 (Ta=25°C). Available finishes: Textured white and textured black.

#### Installation: Semi-Recessed