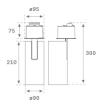

#### **TECHNICAL SPECIFICATIONS:**

| Light output: | 3.789 lm                | ⁰К:           | 3000             |
|---------------|-------------------------|---------------|------------------|
| Plum:         | 36,7W                   | CRI :         | 90               |
| Efficacy:     | 103,2 lm/w              | R9 :          | 61               |
| UGR:          | <19                     | MacAdam:      | 3                |
| Туре:         | СОВ                     | Power Supply: | 220-240V 50/60Hz |
| LED Lifetime: | 72.000 L80B10 (Ta=25ºC) | Gear:         | Adjustable DALI  |
| Power:        | 33W                     |               |                  |